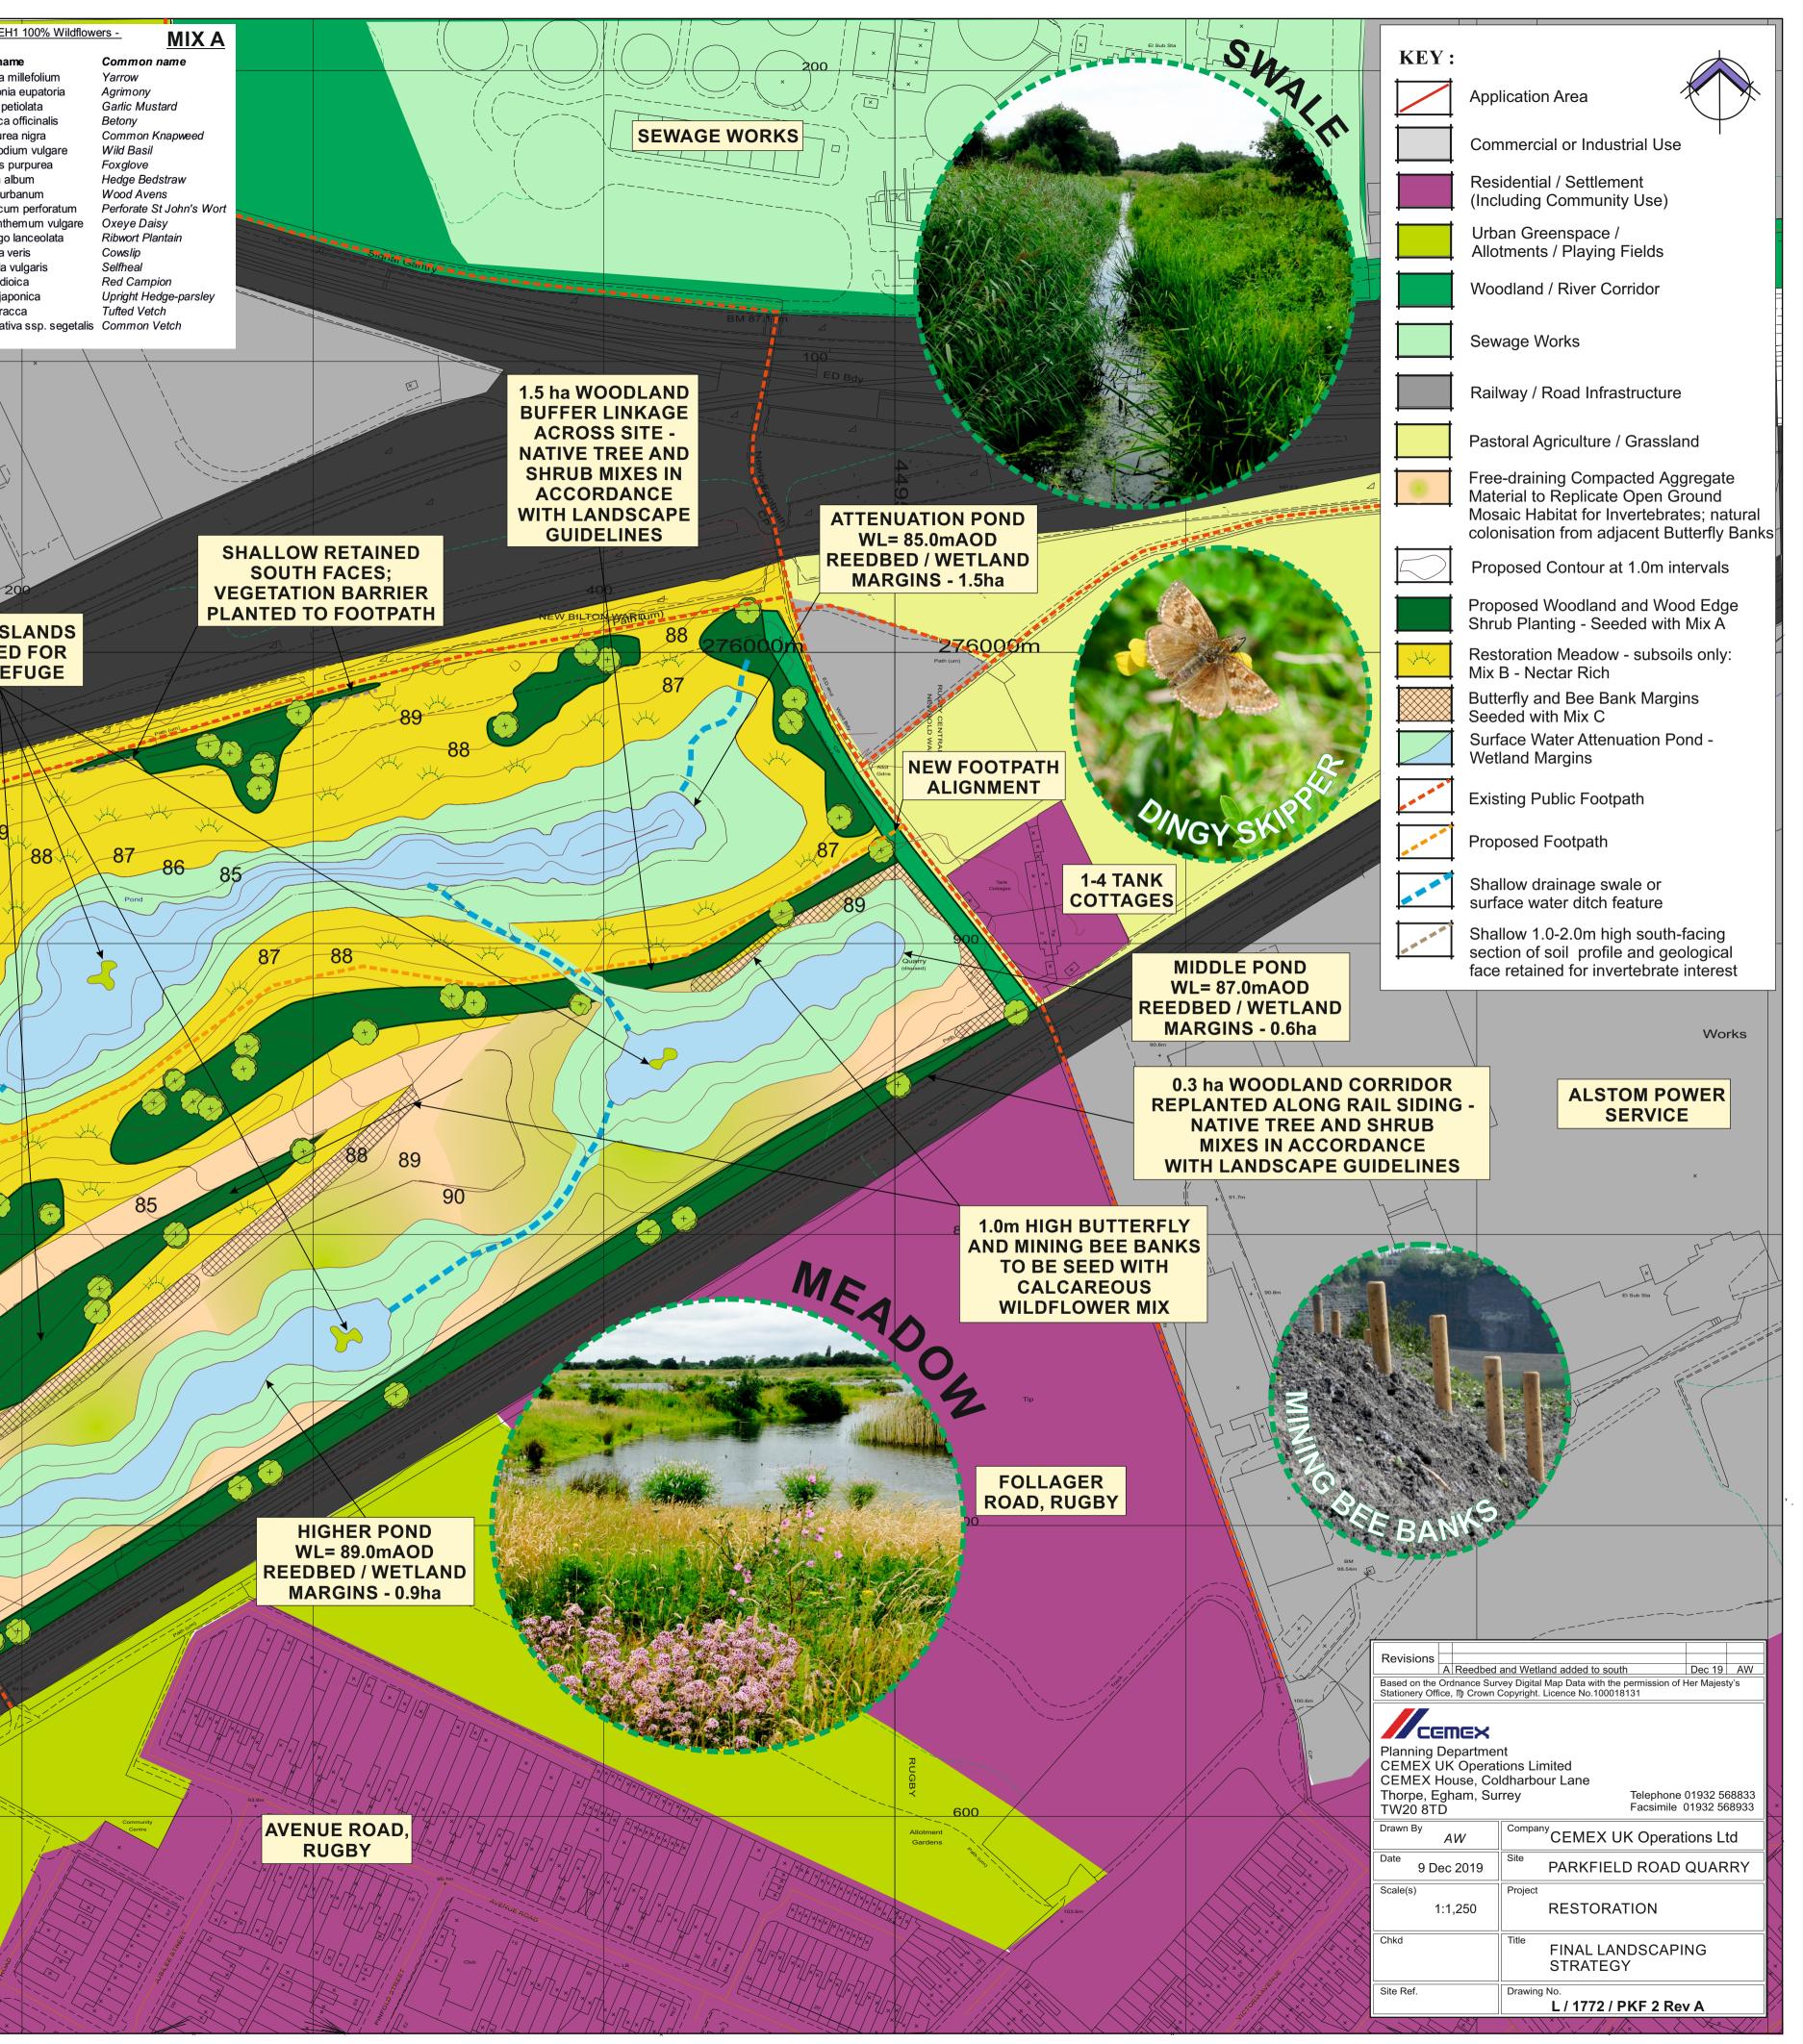

| Policy                                                                                                                                                                                                                                                                                                                                                                                                                | lssue                                                                                                                                                                                                                                                                                                                                                    |                                                                                                                                                                             |                                                                                                                                                                                                                                                                                                                |                                                            | Description                                                                                                                                                                                                                                                                                                                                                                                                                                                                                                                                                                                                                                                                                                                                                                                                                                                                                                                                                                                                                                                                                                                                                                                                                                                                                                                                                                                                                                                                                                                                                                                                                                                                                                                                                                                                                                                                                                                                                                                                                                                                                                                    |                                                                           |                                                                                                                        |                                                                                                                                                                                                                                                                  | Proposal                 |                                      | <u>Emorso</u>                                                                                                                                                                                                                                                                                                                                                                                                                                                                                                                                                                                                                                                                                                                                                                                                                                                                                                                                                                                                                                                                                                                                                                                                                                                                                                                                                                                                                                                                                                                                                                                                                                                                                                                                                                                                                                                                                                                                                                                                                                                                                                                                                                                                                                                                                                                                                                                                                                                                        | atin nar                                                               |
|-----------------------------------------------------------------------------------------------------------------------------------------------------------------------------------------------------------------------------------------------------------------------------------------------------------------------------------------------------------------------------------------------------------------------|----------------------------------------------------------------------------------------------------------------------------------------------------------------------------------------------------------------------------------------------------------------------------------------------------------------------------------------------------------|-----------------------------------------------------------------------------------------------------------------------------------------------------------------------------|----------------------------------------------------------------------------------------------------------------------------------------------------------------------------------------------------------------------------------------------------------------------------------------------------------------|------------------------------------------------------------|--------------------------------------------------------------------------------------------------------------------------------------------------------------------------------------------------------------------------------------------------------------------------------------------------------------------------------------------------------------------------------------------------------------------------------------------------------------------------------------------------------------------------------------------------------------------------------------------------------------------------------------------------------------------------------------------------------------------------------------------------------------------------------------------------------------------------------------------------------------------------------------------------------------------------------------------------------------------------------------------------------------------------------------------------------------------------------------------------------------------------------------------------------------------------------------------------------------------------------------------------------------------------------------------------------------------------------------------------------------------------------------------------------------------------------------------------------------------------------------------------------------------------------------------------------------------------------------------------------------------------------------------------------------------------------------------------------------------------------------------------------------------------------------------------------------------------------------------------------------------------------------------------------------------------------------------------------------------------------------------------------------------------------------------------------------------------------------------------------------------------------|---------------------------------------------------------------------------|------------------------------------------------------------------------------------------------------------------------|------------------------------------------------------------------------------------------------------------------------------------------------------------------------------------------------------------------------------------------------------------------|--------------------------|--------------------------------------|--------------------------------------------------------------------------------------------------------------------------------------------------------------------------------------------------------------------------------------------------------------------------------------------------------------------------------------------------------------------------------------------------------------------------------------------------------------------------------------------------------------------------------------------------------------------------------------------------------------------------------------------------------------------------------------------------------------------------------------------------------------------------------------------------------------------------------------------------------------------------------------------------------------------------------------------------------------------------------------------------------------------------------------------------------------------------------------------------------------------------------------------------------------------------------------------------------------------------------------------------------------------------------------------------------------------------------------------------------------------------------------------------------------------------------------------------------------------------------------------------------------------------------------------------------------------------------------------------------------------------------------------------------------------------------------------------------------------------------------------------------------------------------------------------------------------------------------------------------------------------------------------------------------------------------------------------------------------------------------------------------------------------------------------------------------------------------------------------------------------------------------------------------------------------------------------------------------------------------------------------------------------------------------------------------------------------------------------------------------------------------------------------------------------------------------------------------------------------------------|------------------------------------------------------------------------|
| Rugby Bor                                                                                                                                                                                                                                                                                                                                                                                                             | rough Counc                                                                                                                                                                                                                                                                                                                                              | il - Core                                                                                                                                                                   | e Strategy and                                                                                                                                                                                                                                                                                                 |                                                            |                                                                                                                                                                                                                                                                                                                                                                                                                                                                                                                                                                                                                                                                                                                                                                                                                                                                                                                                                                                                                                                                                                                                                                                                                                                                                                                                                                                                                                                                                                                                                                                                                                                                                                                                                                                                                                                                                                                                                                                                                                                                                                                                | foviating OI                                                              | with a d                                                                                                               | Orestia                                                                                                                                                                                                                                                          |                          |                                      | 2.5 Ac                                                                                                                                                                                                                                                                                                                                                                                                                                                                                                                                                                                                                                                                                                                                                                                                                                                                                                                                                                                                                                                                                                                                                                                                                                                                                                                                                                                                                                                                                                                                                                                                                                                                                                                                                                                                                                                                                                                                                                                                                                                                                                                                                                                                                                                                                                                                                                                                                                                                               | chillea r                                                              |
| CS14                                                                                                                                                                                                                                                                                                                                                                                                                  | Strategic Green<br>S14 Infrastructure<br>Network                                                                                                                                                                                                                                                                                                         |                                                                                                                                                                             | Protection, restoration and enhancement of existing GI assets within the<br>network; Introduction of appropriate multi functional linkages between<br>existing GI assets; Where appropriate, suitable GI linkages throughout<br>the development and into adjacent strategic and local GI networks or<br>assets |                                                            |                                                                                                                                                                                                                                                                                                                                                                                                                                                                                                                                                                                                                                                                                                                                                                                                                                                                                                                                                                                                                                                                                                                                                                                                                                                                                                                                                                                                                                                                                                                                                                                                                                                                                                                                                                                                                                                                                                                                                                                                                                                                                                                                |                                                                           |                                                                                                                        | Creation of new footpath across the<br>restored site linking footpaths to the<br>east and west, through an enhanced<br>landscape; long term stabilisation of<br>slopes adjacent to existing footpaths                                                            |                          |                                      | 13 Al<br>5 Be<br>10 Ce<br>2 Cl<br>3 Di                                                                                                                                                                                                                                                                                                                                                                                                                                                                                                                                                                                                                                                                                                                                                                                                                                                                                                                                                                                                                                                                                                                                                                                                                                                                                                                                                                                                                                                                                                                                                                                                                                                                                                                                                                                                                                                                                                                                                                                                                                                                                                                                                                                                                                                                                                                                                                                                                                               | grimonia<br>lliaria pe<br>etonica<br>entaure<br>linopodi<br>igitalis p |
| E6 Local Site -<br>Biodiversity                                                                                                                                                                                                                                                                                                                                                                                       |                                                                                                                                                                                                                                                                                                                                                          | Safeguard maintain and enhance features of ecological and geological<br>importance, in particular priority habitats/species and species of<br>conservation concern          |                                                                                                                                                                                                                                                                                                                |                                                            |                                                                                                                                                                                                                                                                                                                                                                                                                                                                                                                                                                                                                                                                                                                                                                                                                                                                                                                                                                                                                                                                                                                                                                                                                                                                                                                                                                                                                                                                                                                                                                                                                                                                                                                                                                                                                                                                                                                                                                                                                                                                                                                                |                                                                           | Replacement of steep-sided deep void<br>with creation of conservation meadow,<br>new woodland links and wetland areas  |                                                                                                                                                                                                                                                                  |                          | 7.5 Ge<br>5 Hy<br>2.5 Le             | alium al<br>eum urt<br>ypericur<br>eucanth                                                                                                                                                                                                                                                                                                                                                                                                                                                                                                                                                                                                                                                                                                                                                                                                                                                                                                                                                                                                                                                                                                                                                                                                                                                                                                                                                                                                                                                                                                                                                                                                                                                                                                                                                                                                                                                                                                                                                                                                                                                                                                                                                                                                                                                                                                                                                                                                                                           |                                                                        |
| Warwickshire County Council                                                                                                                                                                                                                                                                                                                                                                                           |                                                                                                                                                                                                                                                                                                                                                          | and                                                                                                                                                                         |                                                                                                                                                                                                                                                                                                                |                                                            |                                                                                                                                                                                                                                                                                                                                                                                                                                                                                                                                                                                                                                                                                                                                                                                                                                                                                                                                                                                                                                                                                                                                                                                                                                                                                                                                                                                                                                                                                                                                                                                                                                                                                                                                                                                                                                                                                                                                                                                                                                                                                                                                |                                                                           |                                                                                                                        | Replacement of steep-sided deep void                                                                                                                                                                                                                             |                          |                                      | 5 Pr<br>5 Pr                                                                                                                                                                                                                                                                                                                                                                                                                                                                                                                                                                                                                                                                                                                                                                                                                                                                                                                                                                                                                                                                                                                                                                                                                                                                                                                                                                                                                                                                                                                                                                                                                                                                                                                                                                                                                                                                                                                                                                                                                                                                                                                                                                                                                                                                                                                                                                                                                                                                         | lantago<br>rimula v<br>runella v<br>ilene dio                          |
| DM1 enhancement of<br>the natural and<br>built environment                                                                                                                                                                                                                                                                                                                                                            |                                                                                                                                                                                                                                                                                                                                                          | Proposals should also maintain or, where possible, enhance biodiversity                                                                                                     |                                                                                                                                                                                                                                                                                                                |                                                            |                                                                                                                                                                                                                                                                                                                                                                                                                                                                                                                                                                                                                                                                                                                                                                                                                                                                                                                                                                                                                                                                                                                                                                                                                                                                                                                                                                                                                                                                                                                                                                                                                                                                                                                                                                                                                                                                                                                                                                                                                                                                                                                                |                                                                           | with creation of conservation meadow,<br>new woodland links and wetland areas<br>Creation of surface water attenuation |                                                                                                                                                                                                                                                                  |                          | 10 To<br>2 Vi                        | irene dic<br>orilis jap<br>icia crac<br>icia sativ                                                                                                                                                                                                                                                                                                                                                                                                                                                                                                                                                                                                                                                                                                                                                                                                                                                                                                                                                                                                                                                                                                                                                                                                                                                                                                                                                                                                                                                                                                                                                                                                                                                                                                                                                                                                                                                                                                                                                                                                                                                                                                                                                                                                                                                                                                                                                                                                                                   |                                                                        |
| DM4                                                                                                                                                                                                                                                                                                                                                                                                                   | DM4<br>DM4<br>DM4<br>DM4<br>DM4<br>DM8<br>DM8<br>DM8<br>DM8<br>DM8<br>DM8<br>DM8<br>DM8<br>DM8<br>DM8                                                                                                                                                                                                                                                    |                                                                                                                                                                             | Ensure that the development is resilient or adaptable to future climate<br>changes, retain and enhance existing landscape features where possible<br>High quality reinstatement or restoration of the site and the long term<br>management of its after use                                                    |                                                            |                                                                                                                                                                                                                                                                                                                                                                                                                                                                                                                                                                                                                                                                                                                                                                                                                                                                                                                                                                                                                                                                                                                                                                                                                                                                                                                                                                                                                                                                                                                                                                                                                                                                                                                                                                                                                                                                                                                                                                                                                                                                                                                                |                                                                           |                                                                                                                        | pond with water level controls,<br>supplementary planting to existing<br>boundary features and additional<br>planting links across site<br>Replacement of steep sided deep void<br>with creation of conservation meadow,<br>new woodland links and wetland areas |                          |                                      |                                                                                                                                                                                                                                                                                                                                                                                                                                                                                                                                                                                                                                                                                                                                                                                                                                                                                                                                                                                                                                                                                                                                                                                                                                                                                                                                                                                                                                                                                                                                                                                                                                                                                                                                                                                                                                                                                                                                                                                                                                                                                                                                                                                                                                                                                                                                                                                                                                                                                      | *                                                                      |
| DM8                                                                                                                                                                                                                                                                                                                                                                                                                   |                                                                                                                                                                                                                                                                                                                                                          |                                                                                                                                                                             |                                                                                                                                                                                                                                                                                                                |                                                            |                                                                                                                                                                                                                                                                                                                                                                                                                                                                                                                                                                                                                                                                                                                                                                                                                                                                                                                                                                                                                                                                                                                                                                                                                                                                                                                                                                                                                                                                                                                                                                                                                                                                                                                                                                                                                                                                                                                                                                                                                                                                                                                                |                                                                           |                                                                                                                        |                                                                                                                                                                                                                                                                  |                          |                                      |                                                                                                                                                                                                                                                                                                                                                                                                                                                                                                                                                                                                                                                                                                                                                                                                                                                                                                                                                                                                                                                                                                                                                                                                                                                                                                                                                                                                                                                                                                                                                                                                                                                                                                                                                                                                                                                                                                                                                                                                                                                                                                                                                                                                                                                                                                                                                                                                                                                                                      |                                                                        |
| Naturescape N<br>Wildflowers - 3                                                                                                                                                                                                                                                                                                                                                                                      | 15 80% Grass, 20<br>20%                                                                                                                                                                                                                                                                                                                                  | % Wildflow                                                                                                                                                                  | wers -                                                                                                                                                                                                                                                                                                         | MIX B                                                      | PLANTING SCHEDUL<br>Trees                                                                                                                                                                                                                                                                                                                                                                                                                                                                                                                                                                                                                                                                                                                                                                                                                                                                                                                                                                                                                                                                                                                                                                                                                                                                                                                                                                                                                                                                                                                                                                                                                                                                                                                                                                                                                                                                                                                                                                                                                                                                                                      | LE - TREE AND SHRUB                                                       | PLANTING<br>Size                                                                                                       | % Tree M<br>Core Are                                                                                                                                                                                                                                             | lix %MixEdge<br>as Zones | Ü                                    |                                                                                                                                                                                                                                                                                                                                                                                                                                                                                                                                                                                                                                                                                                                                                                                                                                                                                                                                                                                                                                                                                                                                                                                                                                                                                                                                                                                                                                                                                                                                                                                                                                                                                                                                                                                                                                                                                                                                                                                                                                                                                                                                                                                                                                                                                                                                                                                                                                                                                      |                                                                        |
| Achillea millefol<br>Centaurea nigr                                                                                                                                                                                                                                                                                                                                                                                   | blium                                                                                                                                                                                                                                                                                                                                                    | Yarrow<br>Common                                                                                                                                                            | Knapweed                                                                                                                                                                                                                                                                                                       | 3%                                                         | <u>Trees</u><br>Betula pendula<br>Prunus avium                                                                                                                                                                                                                                                                                                                                                                                                                                                                                                                                                                                                                                                                                                                                                                                                                                                                                                                                                                                                                                                                                                                                                                                                                                                                                                                                                                                                                                                                                                                                                                                                                                                                                                                                                                                                                                                                                                                                                                                                                                                                                 | (Silver Birch)(<br>(Wild Cherry)                                          |                                                                                                                        | l grown 25                                                                                                                                                                                                                                                       | as zones<br>5<br>2       |                                      |                                                                                                                                                                                                                                                                                                                                                                                                                                                                                                                                                                                                                                                                                                                                                                                                                                                                                                                                                                                                                                                                                                                                                                                                                                                                                                                                                                                                                                                                                                                                                                                                                                                                                                                                                                                                                                                                                                                                                                                                                                                                                                                                                                                                                                                                                                                                                                                                                                                                                      | H                                                                      |
| Centaurea nigr<br>Centaurea scal<br>Daucus carota                                                                                                                                                                                                                                                                                                                                                                     | biosa                                                                                                                                                                                                                                                                                                                                                    | Greater K<br>Wild Carr                                                                                                                                                      | Knapweed                                                                                                                                                                                                                                                                                                       | 3%                                                         | Quercus robur<br>Quercus robur                                                                                                                                                                                                                                                                                                                                                                                                                                                                                                                                                                                                                                                                                                                                                                                                                                                                                                                                                                                                                                                                                                                                                                                                                                                                                                                                                                                                                                                                                                                                                                                                                                                                                                                                                                                                                                                                                                                                                                                                                                                                                                 | (Wild Cherry)<br>(Oak)<br>(Oak)                                           | 0.9-1.2m w<br>0.9-1.2m w<br>0.35-0.45m                                                                                 | hip 5                                                                                                                                                                                                                                                            | 2                        |                                      | ×                                                                                                                                                                                                                                                                                                                                                                                                                                                                                                                                                                                                                                                                                                                                                                                                                                                                                                                                                                                                                                                                                                                                                                                                                                                                                                                                                                                                                                                                                                                                                                                                                                                                                                                                                                                                                                                                                                                                                                                                                                                                                                                                                                                                                                                                                                                                                                                                                                                                                    | 7 [.                                                                   |
| Echium vulgare<br>Galium verum                                                                                                                                                                                                                                                                                                                                                                                        | -                                                                                                                                                                                                                                                                                                                                                        | Viper's Bu<br>Lady's Be                                                                                                                                                     | ugloss                                                                                                                                                                                                                                                                                                         | 2%                                                         | Ulmus glabra<br>Total Trees                                                                                                                                                                                                                                                                                                                                                                                                                                                                                                                                                                                                                                                                                                                                                                                                                                                                                                                                                                                                                                                                                                                                                                                                                                                                                                                                                                                                                                                                                                                                                                                                                                                                                                                                                                                                                                                                                                                                                                                                                                                                                                    | (Wych Elm)                                                                | 0.9-1.2m w                                                                                                             |                                                                                                                                                                                                                                                                  | 3<br>10                  |                                      |                                                                                                                                                                                                                                                                                                                                                                                                                                                                                                                                                                                                                                                                                                                                                                                                                                                                                                                                                                                                                                                                                                                                                                                                                                                                                                                                                                                                                                                                                                                                                                                                                                                                                                                                                                                                                                                                                                                                                                                                                                                                                                                                                                                                                                                                                                                                                                                                                                                                                      | 2                                                                      |
| Geranium verum<br>Geranium prate<br>Hypochaeris ra                                                                                                                                                                                                                                                                                                                                                                    |                                                                                                                                                                                                                                                                                                                                                          |                                                                                                                                                                             | Cranesbill                                                                                                                                                                                                                                                                                                     | 2%                                                         |                                                                                                                                                                                                                                                                                                                                                                                                                                                                                                                                                                                                                                                                                                                                                                                                                                                                                                                                                                                                                                                                                                                                                                                                                                                                                                                                                                                                                                                                                                                                                                                                                                                                                                                                                                                                                                                                                                                                                                                                                                                                                                                                | (Field Maple)                                                             | 0.35-0.45m                                                                                                             |                                                                                                                                                                                                                                                                  | 20                       |                                      | SMAL                                                                                                                                                                                                                                                                                                                                                                                                                                                                                                                                                                                                                                                                                                                                                                                                                                                                                                                                                                                                                                                                                                                                                                                                                                                                                                                                                                                                                                                                                                                                                                                                                                                                                                                                                                                                                                                                                                                                                                                                                                                                                                                                                                                                                                                                                                                                                                                                                                                                                 |                                                                        |
| Appochaens ra<br>Knautia arvens<br>Lathyrus prater                                                                                                                                                                                                                                                                                                                                                                    | sis                                                                                                                                                                                                                                                                                                                                                      | Field Sca<br>Meadow                                                                                                                                                         | bious                                                                                                                                                                                                                                                                                                          | 3.5%                                                       | Comus sanguinea<br>Corylus avellana                                                                                                                                                                                                                                                                                                                                                                                                                                                                                                                                                                                                                                                                                                                                                                                                                                                                                                                                                                                                                                                                                                                                                                                                                                                                                                                                                                                                                                                                                                                                                                                                                                                                                                                                                                                                                                                                                                                                                                                                                                                                                            | (Field Maple)<br>(Dogwood)<br>(Hazel)                                     | 0.35-0.45m<br>0.35-0.45m<br>0.35-0.45m                                                                                 | t/s                                                                                                                                                                                                                                                              | 10<br>10                 |                                      | SMAL<br>CRE                                                                                                                                                                                                                                                                                                                                                                                                                                                                                                                                                                                                                                                                                                                                                                                                                                                                                                                                                                                                                                                                                                                                                                                                                                                                                                                                                                                                                                                                                                                                                                                                                                                                                                                                                                                                                                                                                                                                                                                                                                                                                                                                                                                                                                                                                                                                                                                                                                                                          |                                                                        |
| Leontodon hisp<br>Leucanthemun                                                                                                                                                                                                                                                                                                                                                                                        | pidus                                                                                                                                                                                                                                                                                                                                                    | Rough Ha                                                                                                                                                                    | awkbit                                                                                                                                                                                                                                                                                                         | 2%                                                         |                                                                                                                                                                                                                                                                                                                                                                                                                                                                                                                                                                                                                                                                                                                                                                                                                                                                                                                                                                                                                                                                                                                                                                                                                                                                                                                                                                                                                                                                                                                                                                                                                                                                                                                                                                                                                                                                                                                                                                                                                                                                                                                                | (Havthorn)<br>(Midland Hawthorn)                                          | 0.35-0.45m<br>0.35-0.45m                                                                                               | t/s 10                                                                                                                                                                                                                                                           | 10<br>10<br>10           |                                      | BIRD                                                                                                                                                                                                                                                                                                                                                                                                                                                                                                                                                                                                                                                                                                                                                                                                                                                                                                                                                                                                                                                                                                                                                                                                                                                                                                                                                                                                                                                                                                                                                                                                                                                                                                                                                                                                                                                                                                                                                                                                                                                                                                                                                                                                                                                                                                                                                                                                                                                                                 |                                                                        |
| Linaria vulgaris<br>Lotus cornicula                                                                                                                                                                                                                                                                                                                                                                                   | 5                                                                                                                                                                                                                                                                                                                                                        | Common<br>Birdsfoot                                                                                                                                                         | Toadflax<br>Trefoil                                                                                                                                                                                                                                                                                            | 1%<br>4%                                                   | Frangula alnus<br>Ilex aquifolium                                                                                                                                                                                                                                                                                                                                                                                                                                                                                                                                                                                                                                                                                                                                                                                                                                                                                                                                                                                                                                                                                                                                                                                                                                                                                                                                                                                                                                                                                                                                                                                                                                                                                                                                                                                                                                                                                                                                                                                                                                                                                              | (Alder Buckthorn)<br>(Holly)                                              | 0.35-0.45m<br>0.35-0.45m                                                                                               | t/s                                                                                                                                                                                                                                                              | 5                        |                                      |                                                                                                                                                                                                                                                                                                                                                                                                                                                                                                                                                                                                                                                                                                                                                                                                                                                                                                                                                                                                                                                                                                                                                                                                                                                                                                                                                                                                                                                                                                                                                                                                                                                                                                                                                                                                                                                                                                                                                                                                                                                                                                                                                                                                                                                                                                                                                                                                                                                                                      |                                                                        |
| Valva moschat<br>Plantago media                                                                                                                                                                                                                                                                                                                                                                                       | ta                                                                                                                                                                                                                                                                                                                                                       | Musk Ma<br>Hoary Pla                                                                                                                                                        | allow                                                                                                                                                                                                                                                                                                          | 3%<br>2.5%                                                 | Prunus spinosa<br>Rosa canina                                                                                                                                                                                                                                                                                                                                                                                                                                                                                                                                                                                                                                                                                                                                                                                                                                                                                                                                                                                                                                                                                                                                                                                                                                                                                                                                                                                                                                                                                                                                                                                                                                                                                                                                                                                                                                                                                                                                                                                                                                                                                                  | (Black thorn)<br>(Dog Rose)                                               | 0.35-0.45m<br>0.35-0.45m                                                                                               | t/s                                                                                                                                                                                                                                                              | 10<br>5                  |                                      |                                                                                                                                                                                                                                                                                                                                                                                                                                                                                                                                                                                                                                                                                                                                                                                                                                                                                                                                                                                                                                                                                                                                                                                                                                                                                                                                                                                                                                                                                                                                                                                                                                                                                                                                                                                                                                                                                                                                                                                                                                                                                                                                                                                                                                                                                                                                                                                                                                                                                      |                                                                        |
| Primula veris<br>Prunella vulgar                                                                                                                                                                                                                                                                                                                                                                                      | ris                                                                                                                                                                                                                                                                                                                                                      | Cowslip<br>Self Heal                                                                                                                                                        |                                                                                                                                                                                                                                                                                                                | 7%                                                         | Viburnum lantana<br>Viburnum opulus                                                                                                                                                                                                                                                                                                                                                                                                                                                                                                                                                                                                                                                                                                                                                                                                                                                                                                                                                                                                                                                                                                                                                                                                                                                                                                                                                                                                                                                                                                                                                                                                                                                                                                                                                                                                                                                                                                                                                                                                                                                                                            | (Wayfaring Tree)<br>(Guelder Rose)                                        | 0.35-0.45m<br>0.35-0.45m                                                                                               | t/s                                                                                                                                                                                                                                                              | 5<br>5                   |                                      |                                                                                                                                                                                                                                                                                                                                                                                                                                                                                                                                                                                                                                                                                                                                                                                                                                                                                                                                                                                                                                                                                                                                                                                                                                                                                                                                                                                                                                                                                                                                                                                                                                                                                                                                                                                                                                                                                                                                                                                                                                                                                                                                                                                                                                                                                                                                                                                                                                                                                      |                                                                        |
| Ranunculus ac<br>Ranunculus bu                                                                                                                                                                                                                                                                                                                                                                                        | ulbosus                                                                                                                                                                                                                                                                                                                                                  | Meadow I<br>Bulbous I                                                                                                                                                       | Buttercup                                                                                                                                                                                                                                                                                                      | 5%                                                         | Total Shrubs<br>TOTAL TREES AND                                                                                                                                                                                                                                                                                                                                                                                                                                                                                                                                                                                                                                                                                                                                                                                                                                                                                                                                                                                                                                                                                                                                                                                                                                                                                                                                                                                                                                                                                                                                                                                                                                                                                                                                                                                                                                                                                                                                                                                                                                                                                                | SHRUBS                                                                    |                                                                                                                        | 40<br>100                                                                                                                                                                                                                                                        | 90<br>100                | 9                                    | 0-77/                                                                                                                                                                                                                                                                                                                                                                                                                                                                                                                                                                                                                                                                                                                                                                                                                                                                                                                                                                                                                                                                                                                                                                                                                                                                                                                                                                                                                                                                                                                                                                                                                                                                                                                                                                                                                                                                                                                                                                                                                                                                                                                                                                                                                                                                                                                                                                                                                                                                                | -                                                                      |
| Rhinanthus mir<br>Rumex acetosa<br>Scabiosa colur                                                                                                                                                                                                                                                                                                                                                                     | a                                                                                                                                                                                                                                                                                                                                                        | Yellow Ra<br>Common                                                                                                                                                         | Sorrel                                                                                                                                                                                                                                                                                                         | 6%<br>5%<br>3%                                             |                                                                                                                                                                                                                                                                                                                                                                                                                                                                                                                                                                                                                                                                                                                                                                                                                                                                                                                                                                                                                                                                                                                                                                                                                                                                                                                                                                                                                                                                                                                                                                                                                                                                                                                                                                                                                                                                                                                                                                                                                                                                                                                                |                                                                           |                                                                                                                        |                                                                                                                                                                                                                                                                  |                          |                                      | 1 NV                                                                                                                                                                                                                                                                                                                                                                                                                                                                                                                                                                                                                                                                                                                                                                                                                                                                                                                                                                                                                                                                                                                                                                                                                                                                                                                                                                                                                                                                                                                                                                                                                                                                                                                                                                                                                                                                                                                                                                                                                                                                                                                                                                                                                                                                                                                                                                                                                                                                                 | 89                                                                     |
| Scabiosa colur<br>Silene dioica<br>Stachys officing                                                                                                                                                                                                                                                                                                                                                                   |                                                                                                                                                                                                                                                                                                                                                          | Small Sca<br>Red Cam                                                                                                                                                        |                                                                                                                                                                                                                                                                                                                | 3%<br>4%<br>3%                                             |                                                                                                                                                                                                                                                                                                                                                                                                                                                                                                                                                                                                                                                                                                                                                                                                                                                                                                                                                                                                                                                                                                                                                                                                                                                                                                                                                                                                                                                                                                                                                                                                                                                                                                                                                                                                                                                                                                                                                                                                                                                                                                                                |                                                                           | KA                                                                                                                     |                                                                                                                                                                                                                                                                  |                          |                                      |                                                                                                                                                                                                                                                                                                                                                                                                                                                                                                                                                                                                                                                                                                                                                                                                                                                                                                                                                                                                                                                                                                                                                                                                                                                                                                                                                                                                                                                                                                                                                                                                                                                                                                                                                                                                                                                                                                                                                                                                                                                                                                                                                                                                                                                                                                                                                                                                                                                                                      | /                                                                      |
| Stachys officina<br>Succisa praten<br>Trifolium prater                                                                                                                                                                                                                                                                                                                                                                | nsis                                                                                                                                                                                                                                                                                                                                                     | Betony<br>Devilsbit<br>Wild Red                                                                                                                                             |                                                                                                                                                                                                                                                                                                                | 3%<br>2%<br>2.5%                                           |                                                                                                                                                                                                                                                                                                                                                                                                                                                                                                                                                                                                                                                                                                                                                                                                                                                                                                                                                                                                                                                                                                                                                                                                                                                                                                                                                                                                                                                                                                                                                                                                                                                                                                                                                                                                                                                                                                                                                                                                                                                                                                                                |                                                                           |                                                                                                                        |                                                                                                                                                                                                                                                                  |                          |                                      |                                                                                                                                                                                                                                                                                                                                                                                                                                                                                                                                                                                                                                                                                                                                                                                                                                                                                                                                                                                                                                                                                                                                                                                                                                                                                                                                                                                                                                                                                                                                                                                                                                                                                                                                                                                                                                                                                                                                                                                                                                                                                                                                                                                                                                                                                                                                                                                                                                                                                      | -                                                                      |
| Verbascum nig<br>Vicia cracca                                                                                                                                                                                                                                                                                                                                                                                         |                                                                                                                                                                                                                                                                                                                                                          | Dark Mul<br>Tufted Ve                                                                                                                                                       | llein                                                                                                                                                                                                                                                                                                          | 2.5%<br>1.5%<br>2%                                         | A STATE AND                                                                                                                                                                                                                                                                                                                                                                                                                                                                                                                                                                                                                                                                                                                                                                                                                                                                                                                                                                                                                                                                                                                                                                                                                                                                                                                                                                                                                                                                                                                                                                                                                                                                                                                                                                                                                                                                                                                                                                                                                                                                                                                    |                                                                           |                                                                                                                        | ES RICH                                                                                                                                                                                                                                                          |                          |                                      | A state of the second s                                                                                                                                                                                                                                                                                                                                                       |                                                                        |
| (29 Wildflower<br>Grasses - 80%                                                                                                                                                                                                                                                                                                                                                                                       |                                                                                                                                                                                                                                                                                                                                                          | . andu ve                                                                                                                                                                   |                                                                                                                                                                                                                                                                                                                | 2%<br>100%                                                 |                                                                                                                                                                                                                                                                                                                                                                                                                                                                                                                                                                                                                                                                                                                                                                                                                                                                                                                                                                                                                                                                                                                                                                                                                                                                                                                                                                                                                                                                                                                                                                                                                                                                                                                                                                                                                                                                                                                                                                                                                                                                                                                                |                                                                           |                                                                                                                        | W - 3.8 ha                                                                                                                                                                                                                                                       |                          | <u></u> +                            |                                                                                                                                                                                                                                                                                                                                                                                                                                                                                                                                                                                                                                                                                                                                                                                                                                                                                                                                                                                                                                                                                                                                                                                                                                                                                                                                                                                                                                                                                                                                                                                                                                                                                                                                                                                                                                                                                                                                                                                                                                                                                                                                                                                                                                                                                                                                                                                                                                                                                      |                                                                        |
| Agrostis capilla<br>Anthoxanthum                                                                                                                                                                                                                                                                                                                                                                                      | aris                                                                                                                                                                                                                                                                                                                                                     | Common<br>Sweet Ve                                                                                                                                                          | Bent<br>ernal Grass                                                                                                                                                                                                                                                                                            | 3%<br>3%                                                   | A RAL                                                                                                                                                                                                                                                                                                                                                                                                                                                                                                                                                                                                                                                                                                                                                                                                                                                                                                                                                                                                                                                                                                                                                                                                                                                                                                                                                                                                                                                                                                                                                                                                                                                                                                                                                                                                                                                                                                                                                                                                                                                                                                                          |                                                                           | JAN 1                                                                                                                  | AAA                                                                                                                                                                                                                                                              |                          | ALLY                                 |                                                                                                                                                                                                                                                                                                                                                                                                                                                                                                                                                                                                                                                                                                                                                                                                                                                                                                                                                                                                                                                                                                                                                                                                                                                                                                                                                                                                                                                                                                                                                                                                                                                                                                                                                                                                                                                                                                                                                                                                                                                                                                                                                                                                                                                                                                                                                                                                                                                                                      |                                                                        |
| Briza media                                                                                                                                                                                                                                                                                                                                                                                                           |                                                                                                                                                                                                                                                                                                                                                          |                                                                                                                                                                             |                                                                                                                                                                                                                                                                                                                | 0,0                                                        | A REAL PROPERTY OF A REAL PROPER |                                                                           | AX BET AL                                                                                                              |                                                                                                                                                                                                                                                                  |                          |                                      |                                                                                                                                                                                                                                                                                                                                                                                                                                                                                                                                                                                                                                                                                                                                                                                                                                                                                                                                                                                                                                                                                                                                                                                                                                                                                                                                                                                                                                                                                                                                                                                                                                                                                                                                                                                                                                                                                                                                                                                                                                                                                                                                                                                                                                                                                                                                                                                                                                                                                      |                                                                        |
| Cynosurus cris                                                                                                                                                                                                                                                                                                                                                                                                        | status                                                                                                                                                                                                                                                                                                                                                   | Crested L                                                                                                                                                                   | Grass<br>Dogstail                                                                                                                                                                                                                                                                                              | 2%<br>22%                                                  |                                                                                                                                                                                                                                                                                                                                                                                                                                                                                                                                                                                                                                                                                                                                                                                                                                                                                                                                                                                                                                                                                                                                                                                                                                                                                                                                                                                                                                                                                                                                                                                                                                                                                                                                                                                                                                                                                                                                                                                                                                                                                                                                |                                                                           |                                                                                                                        |                                                                                                                                                                                                                                                                  |                          |                                      |                                                                                                                                                                                                                                                                                                                                                                                                                                                                                                                                                                                                                                                                                                                                                                                                                                                                                                                                                                                                                                                                                                                                                                                                                                                                                                                                                                                                                                                                                                                                                                                                                                                                                                                                                                                                                                                                                                                                                                                                                                                                                                                                                                                                                                                                                                                                                                                                                                                                                      |                                                                        |
| Festuca ovina                                                                                                                                                                                                                                                                                                                                                                                                         |                                                                                                                                                                                                                                                                                                                                                          | -                                                                                                                                                                           | Dogstail<br>⊑escue                                                                                                                                                                                                                                                                                             |                                                            |                                                                                                                                                                                                                                                                                                                                                                                                                                                                                                                                                                                                                                                                                                                                                                                                                                                                                                                                                                                                                                                                                                                                                                                                                                                                                                                                                                                                                                                                                                                                                                                                                                                                                                                                                                                                                                                                                                                                                                                                                                                                                                                                |                                                                           |                                                                                                                        |                                                                                                                                                                                                                                                                  |                          |                                      |                                                                                                                                                                                                                                                                                                                                                                                                                                                                                                                                                                                                                                                                                                                                                                                                                                                                                                                                                                                                                                                                                                                                                                                                                                                                                                                                                                                                                                                                                                                                                                                                                                                                                                                                                                                                                                                                                                                                                                                                                                                                                                                                                                                                                                                                                                                                                                                                                                                                                      |                                                                        |
| Festuca ovina<br>Festuca rubra s<br>Festuca rubra s<br>Hordeum seca                                                                                                                                                                                                                                                                                                                                                   | ssp. commutata<br>ssp. litoralis                                                                                                                                                                                                                                                                                                                         | Crested L<br>Sheep's F<br>Chewing's<br>Slender C<br>Meadow I                                                                                                                | Dogstail<br>Fescue<br>s Fescue<br>Creeping Red Fescu<br>Barley                                                                                                                                                                                                                                                 | 22%<br>22%<br>22%<br>e 13%<br>1%                           |                                                                                                                                                                                                                                                                                                                                                                                                                                                                                                                                                                                                                                                                                                                                                                                                                                                                                                                                                                                                                                                                                                                                                                                                                                                                                                                                                                                                                                                                                                                                                                                                                                                                                                                                                                                                                                                                                                                                                                                                                                                                                                                                |                                                                           |                                                                                                                        |                                                                                                                                                                                                                                                                  |                          |                                      |                                                                                                                                                                                                                                                                                                                                                                                                                                                                                                                                                                                                                                                                                                                                                                                                                                                                                                                                                                                                                                                                                                                                                                                                                                                                                                                                                                                                                                                                                                                                                                                                                                                                                                                                                                                                                                                                                                                                                                                                                                                                                                                                                                                                                                                                                                                                                                                                                                                                                      |                                                                        |
| Festuca ovina<br>Festuca rubra s<br>Festuca rubra s<br>Hordeum seca<br>Poa pratensis<br>Trisetum flaves                                                                                                                                                                                                                                                                                                               | ssp. commutata<br>ssp. litoralis<br>liinum<br>scens                                                                                                                                                                                                                                                                                                      | Crested L<br>Sheep's F<br>Chewing's<br>Slender C<br>Meadow I                                                                                                                | Dogstail<br>Fescue<br>s Fescue<br>Creeping Red Fescu<br>Barley<br>Stalked Meadow Gra                                                                                                                                                                                                                           | 22%<br>22%<br>22%<br>e 13%<br>1%<br>sss 10%<br>2%          |                                                                                                                                                                                                                                                                                                                                                                                                                                                                                                                                                                                                                                                                                                                                                                                                                                                                                                                                                                                                                                                                                                                                                                                                                                                                                                                                                                                                                                                                                                                                                                                                                                                                                                                                                                                                                                                                                                                                                                                                                                                                                                                                |                                                                           |                                                                                                                        |                                                                                                                                                                                                                                                                  | EM BB. SOY               | 88                                   | 87                                                                                                                                                                                                                                                                                                                                                                                                                                                                                                                                                                                                                                                                                                                                                                                                                                                                                                                                                                                                                                                                                                                                                                                                                                                                                                                                                                                                                                                                                                                                                                                                                                                                                                                                                                                                                                                                                                                                                                                                                                                                                                                                                                                                                                                                                                                                                                                                                                                                                   |                                                                        |
| Festuca ovina<br>Festuca rubra s<br>Festuca rubra s<br>Hordeum seca<br>Poa pratensis<br>Trisetum flaves<br>(10 Grass spec                                                                                                                                                                                                                                                                                             | ssp. commutata<br>ssp. litoralis<br>liinum<br>scens                                                                                                                                                                                                                                                                                                      | Crested L<br>Sheep's F<br>Chewing's<br>Slender C<br>Meadow I<br>Smooth S<br>Yellow Oa                                                                                       | Dogstail<br>Fescue<br>s Fescue<br>Creeping Red Fescu<br>Barley<br>Stalked Meadow Gra<br>atgrass                                                                                                                                                                                                                | 22%<br>22%<br>22%<br>13%<br>1%<br>ass 10%                  |                                                                                                                                                                                                                                                                                                                                                                                                                                                                                                                                                                                                                                                                                                                                                                                                                                                                                                                                                                                                                                                                                                                                                                                                                                                                                                                                                                                                                                                                                                                                                                                                                                                                                                                                                                                                                                                                                                                                                                                                                                                                                                                                |                                                                           |                                                                                                                        |                                                                                                                                                                                                                                                                  |                          | 88                                   | 87                                                                                                                                                                                                                                                                                                                                                                                                                                                                                                                                                                                                                                                                                                                                                                                                                                                                                                                                                                                                                                                                                                                                                                                                                                                                                                                                                                                                                                                                                                                                                                                                                                                                                                                                                                                                                                                                                                                                                                                                                                                                                                                                                                                                                                                                                                                                                                                                                                                                                   |                                                                        |
| Festuca ovina<br>Festuca rubra s<br>Festuca rubra s<br>Hordeum seca<br>Poa pratensis<br>Trisetum flaves<br>(10 Grass spec<br><b>Butterfly Bank</b>                                                                                                                                                                                                                                                                    | ssp. commutata<br>ssp. litoralis<br>linum<br>scens<br>cies)                                                                                                                                                                                                                                                                                              | Crested L<br>Sheep's F<br>Chewing's<br>Slender C<br>Meadow I<br>Smooth S<br>Yellow Oa                                                                                       | Dogstail<br>Fescue<br>s Fescue<br>Creeping Red Fescu<br>Barley<br>Stalked Meadow Gra<br>atgrass<br>Mix <u>MIX C</u>                                                                                                                                                                                            | 22%<br>22%<br>22%<br>e 13%<br>1%<br>sss 10%<br>2%          |                                                                                                                                                                                                                                                                                                                                                                                                                                                                                                                                                                                                                                                                                                                                                                                                                                                                                                                                                                                                                                                                                                                                                                                                                                                                                                                                                                                                                                                                                                                                                                                                                                                                                                                                                                                                                                                                                                                                                                                                                                                                                                                                |                                                                           |                                                                                                                        | 2m GRP                                                                                                                                                                                                                                                           |                          | 88<br>11<br>87                       | 87                                                                                                                                                                                                                                                                                                                                                                                                                                                                                                                                                                                                                                                                                                                                                                                                                                                                                                                                                                                                                                                                                                                                                                                                                                                                                                                                                                                                                                                                                                                                                                                                                                                                                                                                                                                                                                                                                                                                                                                                                                                                                                                                                                                                                                                                                                                                                                                                                                                                                   | A CONTRACTOR                                                           |
| Festuca ovina<br>Festuca rubra s<br>Festuca rubra s<br>Hordeum seca<br>Poa pratensis<br>Trisetum flaves<br>(10 Grass spece<br>Butterfly Bank<br>Common bird's<br>Creeping cinqu<br>Salad burnet <i>P</i>                                                                                                                                                                                                              | ssp. commutata<br>ssp. litoralis<br>linum<br>scens<br>cies)<br>k Calcareous Wi<br>s-foot-trefoil <i>Lotus</i><br>lefoil <i>Potentilla rep</i><br>Poterium sanguiso                                                                                                                                                                                       | Crested L<br>Sheep's F<br>Chewing's<br>Slender C<br>Meadow I<br>Smooth S<br>Yellow Oa<br>ildflower<br>comiculat<br>ptans<br>orba ssp.sa                                     | Dogstail<br>Fescue<br>s Fescue<br>Creeping Red Fescu<br>Barley<br>Stalked Meadow Gra<br>atgrass<br>Mix <u>MIX C</u><br>tus 25%<br>20%<br>anguisorba 5%                                                                                                                                                         | 22%<br>22%<br>22%<br>e 13%<br>1%<br>sss 10%<br>2%          |                                                                                                                                                                                                                                                                                                                                                                                                                                                                                                                                                                                                                                                                                                                                                                                                                                                                                                                                                                                                                                                                                                                                                                                                                                                                                                                                                                                                                                                                                                                                                                                                                                                                                                                                                                                                                                                                                                                                                                                                                                                                                                                                |                                                                           | CO                                                                                                                     | VERED                                                                                                                                                                                                                                                            | BM 88.504                | 87<br>87                             | 87                                                                                                                                                                                                                                                                                                                                                                                                                                                                                                                                                                                                                                                                                                                                                                                                                                                                                                                                                                                                                                                                                                                                                                                                                                                                                                                                                                                                                                                                                                                                                                                                                                                                                                                                                                                                                                                                                                                                                                                                                                                                                                                                                                                                                                                                                                                                                                                                                                                                                   |                                                                        |
| Festuca ovina<br>Festuca rubra s<br>Festuca rubra s<br>Hordeum seca<br>Poa pratensis<br>Trisetum flaves<br>(10 Grass spec<br><b>Butterfly Bank</b><br>Common bird's<br>Creeping cinqu<br>Salad burnet <i>P</i><br>Oxeye daisy <i>L</i> e<br>Selfheal <i>Prunel</i>                                                                                                                                                    | ssp. commutata<br>ssp. litoralis<br>linum<br>scens<br>cies)<br>k Calcareous Wi<br>s-foot-trefoil <i>Lotus</i><br>lefoil <i>Potentilla rep</i><br>Poterium sanguiso<br>eucanthemum vui<br>lla vulgaris                                                                                                                                                    | Crested L<br>Sheep's F<br>Chewing's<br>Slender C<br>Meadow I<br>Smooth S<br>Yellow Oa<br>ildflower<br>comiculat<br>ptans<br>orba ssp.sa<br>Igare                            | Dogstail<br>Fescue<br>s Fescue<br>Creeping Red Fescu<br>Barley<br>Stalked Meadow Gra<br>atgrass<br>Mix <u>MIX C</u><br>tus 25%<br>20%<br>anguisorba 5%<br>5%                                                                                                                                                   | 22%<br>22%<br>22%<br>e 13%<br>1%<br>sss 10%<br>2%          |                                                                                                                                                                                                                                                                                                                                                                                                                                                                                                                                                                                                                                                                                                                                                                                                                                                                                                                                                                                                                                                                                                                                                                                                                                                                                                                                                                                                                                                                                                                                                                                                                                                                                                                                                                                                                                                                                                                                                                                                                                                                                                                                |                                                                           |                                                                                                                        |                                                                                                                                                                                                                                                                  |                          | 87<br>86 VIII                        | 87                                                                                                                                                                                                                                                                                                                                                                                                                                                                                                                                                                                                                                                                                                                                                                                                                                                                                                                                                                                                                                                                                                                                                                                                                                                                                                                                                                                                                                                                                                                                                                                                                                                                                                                                                                                                                                                                                                                                                                                                                                                                                                                                                                                                                                                                                                                                                                                                                                                                                   |                                                                        |
| Festuca ovina<br>Festuca rubra s<br>Festuca rubra s<br>Hordeum seca<br>Poa pratensis<br>Trisetum flaves<br>(10 Grass spec<br><b>Butterfly Bank</b><br>Common bird's<br>Creeping cinqu<br>Salad burnet <i>P</i><br>Oxeye daisy <i>Le</i><br>Selfheal <i>Prunel</i><br>Common knap<br>Wild carrot <i>Dau</i>                                                                                                            | ssp. commutata<br>ssp. litoralis<br>alinum<br>scens<br>cies)<br>k Calcareous Wi<br>s-foot-trefoil <i>Lotus</i><br>aefoil <i>Potentilla rep</i><br><i>Poterium sanguiso</i><br><i>eucanthemum vu</i><br><i>Ila vulgaris</i><br>weed <i>Centaurea r</i><br><i>ucus carota</i>                                                                              | Crested L<br>Sheep's F<br>Chewing's<br>Slender C<br>Meadow I<br>Smooth S<br>Yellow Oa<br>ildflower<br>comiculat<br>ptans<br>orba ssp.sa<br>Igare                            | Dogstail<br>Fescue<br>s Fescue<br>Creeping Red Fescu<br>Barley<br>Stalked Meadow Gra<br>atgrass<br>Mix <u>MIX C</u><br>tus 25%<br>20%<br>anguisorba 5%<br>5%<br>5%                                                                                                                                             | 22%<br>22%<br>22%<br>e 13%<br>1%<br>sss 10%<br>2%          |                                                                                                                                                                                                                                                                                                                                                                                                                                                                                                                                                                                                                                                                                                                                                                                                                                                                                                                                                                                                                                                                                                                                                                                                                                                                                                                                                                                                                                                                                                                                                                                                                                                                                                                                                                                                                                                                                                                                                                                                                                                                                                                                |                                                                           |                                                                                                                        | VERED                                                                                                                                                                                                                                                            |                          | 87<br>87                             | 87                                                                                                                                                                                                                                                                                                                                                                                                                                                                                                                                                                                                                                                                                                                                                                                                                                                                                                                                                                                                                                                                                                                                                                                                                                                                                                                                                                                                                                                                                                                                                                                                                                                                                                                                                                                                                                                                                                                                                                                                                                                                                                                                                                                                                                                                                                                                                                                                                                                                                   |                                                                        |
| Festuca ovina<br>Festuca rubra s<br>Festuca rubra s<br>Hordeum seca<br>Poa pratensis<br>Trisetum flaves<br>(10 Grass spece<br><b>Butterfly Bank</b><br>Common bird's<br>Creeping cinqu<br>Salad burnet <i>P</i><br>Oxeye daisy <i>Le</i><br>Selfheal <i>Prunel</i><br>Common knapw<br>Wild carrot <i>Dau</i><br>Agrimony <i>Agrin</i><br>Yellow-wort <i>Bla</i>                                                       | ssp. commutata<br>ssp. litoralis<br>alinum<br>scens<br>cies)<br>k Calcareous Wi<br>s-foot-trefoil Lotus<br>lefoil Potentilla rep<br>Poterium sanguiso<br>eucanthemum vui<br>Ila vulgaris<br>weed Centaurea r<br>ucus carota<br>monia eupatoria<br>ackstonia perfolia                                                                                     | Crested L<br>Sheep's F<br>Chewing's<br>Slender C<br>Meadow I<br>Smooth S<br>Yellow Oa<br><b>ildflower</b><br>comiculat<br>ptans<br>orba ssp.sa<br>Igare<br>nigra            | Dogstail<br>Fescue<br>s Fescue<br>Creeping Red Fescu<br>Barley<br>Stalked Meadow Gra<br>atgrass<br>Mix <u>MIX C</u><br>tus 25%<br>20%<br>anguisorb a 5%<br>5%<br>5%<br>5%<br>5%                                                                                                                                | 22%<br>22%<br>22%<br>13%<br>1%<br>25%<br>10%<br>2%<br>100% |                                                                                                                                                                                                                                                                                                                                                                                                                                                                                                                                                                                                                                                                                                                                                                                                                                                                                                                                                                                                                                                                                                                                                                                                                                                                                                                                                                                                                                                                                                                                                                                                                                                                                                                                                                                                                                                                                                                                                                                                                                                                                                                                |                                                                           |                                                                                                                        | VERED                                                                                                                                                                                                                                                            |                          | 87<br>86 VIII                        | 87                                                                                                                                                                                                                                                                                                                                                                                                                                                                                                                                                                                                                                                                                                                                                                                                                                                                                                                                                                                                                                                                                                                                                                                                                                                                                                                                                                                                                                                                                                                                                                                                                                                                                                                                                                                                                                                                                                                                                                                                                                                                                                                                                                                                                                                                                                                                                                                                                                                                                   |                                                                        |
| Festuca ovina<br>Festuca rubra s<br>Festuca rubra s<br>Hordeum seca<br>Poa pratensis<br>Trisetum flaves<br>(10 Grass spece<br>Butterfly Bank<br>Common bird's<br>Creeping cinqu<br>Salad burnet <i>P</i><br>Oxeye daisy <i>Le</i><br>Selfheal <i>Prunel</i><br>Common knapw<br>Wild carrot <i>Dau</i><br>Agrimony <i>Agrir</i><br>Yellow-wort <i>Bla</i><br>Wild thyme <i>Th</i><br>Lady's bedstrai                   | ssp. commutata<br>ssp. litoralis<br>alinum<br>scens<br>cies)<br>k Calcareous Wi<br>s-foot-trefoil Lotus<br>lefoil Potentilla rep<br>Poterium sanguiso<br>eucanthemum vui<br>lla vulgaris<br>weed Centaurea r<br>ucus carota<br>monia eupatoria<br>ackstonia perfolia<br>pymus polutrichus<br>w Galium verum                                              | Crested L<br>Sheep's F<br>Chewing's<br>Slender C<br>Meadow I<br>Smooth S<br>Yellow Oa<br>ildflower<br>comiculat<br>ptans<br>orba ssp.sa<br>lgare<br>nigra                   | Dogstail<br>Fescue<br>s Fescue<br>Creeping Red Fescu<br>Barley<br>Stalked Meadow Gra<br>atgrass<br>Mix <u>MIX C</u><br>tus 25%<br>20%<br>anguisorba 5%<br>5%<br>5%<br>5%<br>5%<br>5%<br>5%<br>5%                                                                                                               | 22%<br>22%<br>22%<br>13%<br>1%<br>25%<br>10%<br>2%<br>100% |                                                                                                                                                                                                                                                                                                                                                                                                                                                                                                                                                                                                                                                                                                                                                                                                                                                                                                                                                                                                                                                                                                                                                                                                                                                                                                                                                                                                                                                                                                                                                                                                                                                                                                                                                                                                                                                                                                                                                                                                                                                                                                                                |                                                                           |                                                                                                                        | VERED                                                                                                                                                                                                                                                            |                          | 87<br>86 VIII                        | 87                                                                                                                                                                                                                                                                                                                                                                                                                                                                                                                                                                                                                                                                                                                                                                                                                                                                                                                                                                                                                                                                                                                                                                                                                                                                                                                                                                                                                                                                                                                                                                                                                                                                                                                                                                                                                                                                                                                                                                                                                                                                                                                                                                                                                                                                                                                                                                                                                                                                                   |                                                                        |
| Festuca ovina<br>Festuca rubra s<br>Festuca rubra s<br>Hordeum seca<br>Poa pratensis<br>Trisetum flaves<br>(10 Grass spece<br>Butterfly Bank<br>Common bird's<br>Creeping cinqu<br>Salad burnet <i>P</i><br>Oxeye daisy <i>Le</i><br>Selfheal <i>Prunel</i><br>Common knapy<br>Wild carrot <i>Dau</i><br>Agrimony <i>Agrir</i><br>Yellow-wort <i>Bla</i><br>Wild thyme <i>Th</i><br>Lady's bedstrate<br>Mouse-ear-haw | ssp. commutata<br>ssp. litoralis<br>alinum<br>scens<br>cies)<br>k Calcareous Wi<br>s-foot-trefoil Lotus<br>lefoil Potentilla rep<br>Poterium sanguiso<br>eucanthemum vui<br>lla vulgaris<br>weed Centaurea r<br>ucus carota<br>monia eupatoria<br>ackstonia perfolia<br>pymus polutrichus                                                                | Crested I<br>Sheep's F<br>Chewing's<br>Slender C<br>Meadow I<br>Smooth S<br>Yellow Oa<br>ildflower<br>comiculat<br>ptans<br>orba ssp.sa<br>dgare<br>nigra                   | Dogstail<br>Fescue<br>s Fescue<br>Creeping Red Fescu<br>Barley<br>Stalked Meadow Gra<br>atgrass<br>Mix <u>MIX C</u><br>tus 25%<br>20%<br>anguisorba 5%<br>5%<br>5%<br>5%<br>5%<br>5%<br>5%<br>5%                                                                                                               | 22%<br>22%<br>22%<br>13%<br>1%<br>25%<br>10%<br>2%<br>100% |                                                                                                                                                                                                                                                                                                                                                                                                                                                                                                                                                                                                                                                                                                                                                                                                                                                                                                                                                                                                                                                                                                                                                                                                                                                                                                                                                                                                                                                                                                                                                                                                                                                                                                                                                                                                                                                                                                                                                                                                                                                                                                                                |                                                                           |                                                                                                                        | VERED                                                                                                                                                                                                                                                            |                          | 87<br>86 VIII                        |                                                                                                                                                                                                                                                                                                                                                                                                                                                                                                                                                                                                                                                                                                                                                                                                                                                                                                                                                                                                                                                                                                                                                                                                                                                                                                                                                                                                                                                                                                                                                                                                                                                                                                                                                                                                                                                                                                                                                                                                                                                                                                                                                                                                                                                                                                                                                                                                                                                                                      |                                                                        |
| Festuca ovina<br>Festuca rubra s<br>Festuca rubra s<br>Hordeum seca<br>Poa pratensis<br>Trisetum flaves<br>(10 Grass spece<br>Butterfly Bank<br>Common bird's<br>Creeping cinqu<br>Salad burnet <i>P</i><br>Oxeye daisy <i>Le</i><br>Selfheal <i>Prunel</i><br>Common knapy<br>Wild carrot <i>Dau</i><br>Agrimony <i>Agrir</i><br>Yellow-wort <i>Bla</i><br>Wild thyme <i>Th</i><br>Lady's bedstrate<br>Mouse-ear-haw | ssp. commutata<br>ssp. litoralis<br>linum<br>scens<br>cies)<br>k Calcareous Wi<br>s-foot-trefoil Lotus<br>lefoil Potentilla rep<br>Poterium sanguiso<br>eucanthemum vui<br>lla vulgaris<br>weed Centaurea r<br>ucus carota<br>monia eupatoria<br>ackstonia perfolia<br>pymus polutrichus<br>w Galium verum<br>vkweed Pilosella d                         | Crested I<br>Sheep's F<br>Chewing's<br>Slender C<br>Meadow I<br>Smooth S<br>Yellow Oa<br>ildflower<br>comiculat<br>ptans<br>orba ssp.sa<br>dgare<br>nigra                   | Dogstail<br>Fescue<br>s Fescue<br>Creeping Red Fescu<br>Barley<br>Stalked Meadow Gra<br>atgrass<br>Mix <u>MIX C</u><br>tus 25%<br>20%<br>anguisorba 5%<br>5%<br>5%<br>5%<br>5%<br>5%<br>5%                                                                                                                     | 22%<br>22%<br>22%<br>13%<br>1%<br>25%<br>10%<br>2%<br>100% |                                                                                                                                                                                                                                                                                                                                                                                                                                                                                                                                                                                                                                                                                                                                                                                                                                                                                                                                                                                                                                                                                                                                                                                                                                                                                                                                                                                                                                                                                                                                                                                                                                                                                                                                                                                                                                                                                                                                                                                                                                                                                                                                |                                                                           |                                                                                                                        | VERED                                                                                                                                                                                                                                                            |                          | 87<br>87<br>86<br>85<br>4<br>85<br>4 | 87                                                                                                                                                                                                                                                                                                                                                                                                                                                                                                                                                                                                                                                                                                                                                                                                                                                                                                                                                                                                                                                                                                                                                                                                                                                                                                                                                                                                                                                                                                                                                                                                                                                                                                                                                                                                                                                                                                                                                                                                                                                                                                                                                                                                                                                                                                                                                                                                                                                                                   |                                                                        |
| Festuca ovina<br>Festuca rubra s<br>Festuca rubra s<br>Hordeum seca<br>Poa pratensis<br>Trisetum flaves<br>(10 Grass spece<br>Butterfly Bank<br>Common bird's<br>Creeping cinqu<br>Salad burnet <i>P</i><br>Oxeye daisy <i>Le</i><br>Selfheal <i>Prunel</i><br>Common knapy<br>Wild carrot <i>Dau</i><br>Agrimony <i>Agrir</i><br>Yellow-wort <i>Bla</i><br>Wild thyme <i>Th</i><br>Lady's bedstrate<br>Mouse-ear-haw | ssp. commutata<br>ssp. litoralis<br>linum<br>scens<br>cies)<br>k Calcareous Wi<br>s-foot-trefoil Lotus<br>lefoil Potentilla rep<br>Poterium sanguiso<br>eucanthemum vui<br>lla vulgaris<br>weed Centaurea r<br>ucus carota<br>monia eupatoria<br>ackstonia perfolia<br>pymus polutrichus<br>w Galium verum<br>vkweed Pilosella d                         | Crested I<br>Sheep's F<br>Chewing's<br>Slender C<br>Meadow I<br>Smooth S<br>Yellow Oa<br>ildflower<br>comiculat<br>ptans<br>orba ssp.sa<br>dgare<br>nigra                   | Dogstail<br>Fescue<br>s Fescue<br>Creeping Red Fescu<br>Barley<br>Stalked Meadow Gra<br>atgrass<br>Mix <u>MIX C</u><br>tus 25%<br>20%<br>anguisorba 5%<br>5%<br>5%<br>5%<br>5%<br>5%<br>5%                                                                                                                     | 22%<br>22%<br>22%<br>13%<br>1%<br>25%<br>10%<br>2%<br>100% |                                                                                                                                                                                                                                                                                                                                                                                                                                                                                                                                                                                                                                                                                                                                                                                                                                                                                                                                                                                                                                                                                                                                                                                                                                                                                                                                                                                                                                                                                                                                                                                                                                                                                                                                                                                                                                                                                                                                                                                                                                                                                                                                |                                                                           |                                                                                                                        | VERED                                                                                                                                                                                                                                                            |                          | 87<br>87<br>86<br>85<br>4<br>85<br>4 | 87                                                                                                                                                                                                                                                                                                                                                                                                                                                                                                                                                                                                                                                                                                                                                                                                                                                                                                                                                                                                                                                                                                                                                                                                                                                                                                                                                                                                                                                                                                                                                                                                                                                                                                                                                                                                                                                                                                                                                                                                                                                                                                                                                                                                                                                                                                                                                                                                                                                                                   |                                                                        |
| Festuca ovina<br>Festuca rubra s<br>Festuca rubra s<br>Hordeum seca<br>Poa pratensis<br>Trisetum flaves<br>(10 Grass spece<br>Butterfly Bank<br>Common bird's<br>Creeping cinqu<br>Salad burnet <i>P</i><br>Oxeye daisy <i>Le</i><br>Selfheal <i>Prunel</i><br>Common knapy<br>Wild carrot <i>Dau</i><br>Agrimony <i>Agrir</i><br>Yellow-wort <i>Bla</i><br>Wild thyme <i>Th</i><br>Lady's bedstrate<br>Mouse-ear-haw | ssp. commutata<br>ssp. litoralis<br>linum<br>scens<br>cies)<br>k Calcareous Wi<br>s-foot-trefoil Lotus<br>lefoil Potentilla rep<br>Poterium sanguiso<br>eucanthemum vui<br>lla vulgaris<br>weed Centaurea r<br>ucus carota<br>monia eupatoria<br>ackstonia perfolia<br>pymus polutrichus<br>w Galium verum<br>vkweed Pilosella d                         | Crested I<br>Sheep's F<br>Chewing's<br>Slender C<br>Meadow I<br>Smooth S<br>Yellow Oa<br>ildflower<br>comiculat<br>ptans<br>orba ssp.sa<br>dgare<br>nigra                   | Dogstail<br>Fescue<br>s Fescue<br>Creeping Red Fescu<br>Barley<br>Stalked Meadow Gra<br>atgrass<br>Mix <u>MIX C</u><br>tus 25%<br>20%<br>anguisorba 5%<br>5%<br>5%<br>5%<br>5%<br>5%<br>5%                                                                                                                     | 22%<br>22%<br>22%<br>13%<br>1%<br>25%<br>10%<br>2%<br>100% |                                                                                                                                                                                                                                                                                                                                                                                                                                                                                                                                                                                                                                                                                                                                                                                                                                                                                                                                                                                                                                                                                                                                                                                                                                                                                                                                                                                                                                                                                                                                                                                                                                                                                                                                                                                                                                                                                                                                                                                                                                                                                                                                |                                                                           |                                                                                                                        | VERED                                                                                                                                                                                                                                                            |                          | 87<br>87<br>86<br>85<br>4<br>85<br>4 | 87                                                                                                                                                                                                                                                                                                                                                                                                                                                                                                                                                                                                                                                                                                                                                                                                                                                                                                                                                                                                                                                                                                                                                                                                                                                                                                                                                                                                                                                                                                                                                                                                                                                                                                                                                                                                                                                                                                                                                                                                                                                                                                                                                                                                                                                                                                                                                                                                                                                                                   |                                                                        |
| Festuca ovina<br>Festuca rubra s<br>Festuca rubra s<br>Hordeum seca<br>Poa pratensis<br>Trisetum flaves<br>(10 Grass spece<br>Butterfly Bank<br>Common bird's<br>Creeping cinqu<br>Salad burnet <i>P</i><br>Oxeye daisy <i>Le</i><br>Selfheal <i>Prunel</i><br>Common knapy<br>Wild carrot <i>Dau</i><br>Agrimony <i>Agrir</i><br>Yellow-wort <i>Bla</i><br>Wild thyme <i>Th</i><br>Lady's bedstrate<br>Mouse-ear-haw | ssp. commutata<br>ssp. litoralis<br>linum<br>scens<br>cies)<br>k Calcareous Wi<br>s-foot-trefoil Lotus<br>lefoil Potentilla rep<br>Poterium sanguiso<br>eucanthemum vui<br>lla vulgaris<br>weed Centaurea r<br>ucus carota<br>monia eupatoria<br>ackstonia perfolia<br>pymus polutrichus<br>w Galium verum<br>vkweed Pilosella d                         | Crested I<br>Sheep's F<br>Chewing's<br>Slender C<br>Meadow I<br>Smooth S<br>Yellow Oa<br>ildflower<br>comiculat<br>ptans<br>orba ssp.sa<br>dgare<br>nigra                   | Dogstail<br>Fescue<br>s Fescue<br>Creeping Red Fescu<br>Barley<br>Stalked Meadow Gra<br>atgrass<br>Mix <u>MIX C</u><br>tus 25%<br>20%<br>anguisorba 5%<br>5%<br>5%<br>5%<br>5%<br>5%<br>5%                                                                                                                     | 22%<br>22%<br>22%<br>13%<br>1%<br>25%<br>10%<br>2%<br>100% |                                                                                                                                                                                                                                                                                                                                                                                                                                                                                                                                                                                                                                                                                                                                                                                                                                                                                                                                                                                                                                                                                                                                                                                                                                                                                                                                                                                                                                                                                                                                                                                                                                                                                                                                                                                                                                                                                                                                                                                                                                                                                                                                |                                                                           |                                                                                                                        | VERED                                                                                                                                                                                                                                                            |                          | 87<br>87<br>86<br>85<br>4<br>85<br>4 |                                                                                                                                                                                                                                                                                                                                                                                                                                                                                                                                                                                                                                                                                                                                                                                                                                                                                                                                                                                                                                                                                                                                                                                                                                                                                                                                                                                                                                                                                                                                                                                                                                                                                                                                                                                                                                                                                                                                                                                                                                                                                                                                                                                                                                                                                                                                                                                                                                                                                      |                                                                        |
| Festuca ovina<br>Festuca rubra s<br>Festuca rubra s<br>Hordeum seca<br>Poa pratensis<br>Trisetum flaves<br>(10 Grass spece<br>Butterfly Bank<br>Common bird's<br>Creeping cinqu<br>Salad burnet <i>P</i><br>Oxeye daisy <i>Le</i><br>Selfheal <i>Prunel</i><br>Common knapy<br>Wild carrot <i>Dau</i><br>Agrimony <i>Agrir</i><br>Yellow-wort <i>Bla</i><br>Wild thyme <i>Th</i><br>Lady's bedstrate<br>Mouse-ear-haw | ssp. commutata<br>ssp. litoralis<br>linum<br>scens<br>cies)<br>k Calcareous Wi<br>s-foot-trefoil Lotus<br>lefoil Potentilla rep<br>Poterium sanguiso<br>eucanthemum vui<br>lla vulgaris<br>weed Centaurea r<br>ucus carota<br>monia eupatoria<br>ackstonia perfolia<br>pymus polutrichus<br>w Galium verum<br>vkweed Pilosella d                         | Crested I<br>Sheep's F<br>Chewing's<br>Slender C<br>Meadow I<br>Smooth S<br>Yellow Oa<br>ildflower<br>comiculat<br>ptans<br>orba ssp.sa<br>dgare<br>nigra                   | Dogstail<br>Fescue<br>s Fescue<br>Creeping Red Fescu<br>Barley<br>Stalked Meadow Gra<br>atgrass<br>Mix <u>MIX C</u><br>tus 25%<br>20%<br>anguisorba 5%<br>5%<br>5%<br>5%<br>5%<br>5%<br>5%                                                                                                                     | 22%<br>22%<br>22%<br>13%<br>1%<br>25%<br>10%<br>2%<br>100% |                                                                                                                                                                                                                                                                                                                                                                                                                                                                                                                                                                                                                                                                                                                                                                                                                                                                                                                                                                                                                                                                                                                                                                                                                                                                                                                                                                                                                                                                                                                                                                                                                                                                                                                                                                                                                                                                                                                                                                                                                                                                                                                                |                                                                           |                                                                                                                        | VERED                                                                                                                                                                                                                                                            |                          | 87<br>87<br>86<br>85<br>4<br>85<br>4 |                                                                                                                                                                                                                                                                                                                                                                                                                                                                                                                                                                                                                                                                                                                                                                                                                                                                                                                                                                                                                                                                                                                                                                                                                                                                                                                                                                                                                                                                                                                                                                                                                                                                                                                                                                                                                                                                                                                                                                                                                                                                                                                                                                                                                                                                                                                                                                                                                                                                                      |                                                                        |
| Festuca ovina<br>Festuca rubra s<br>Festuca rubra s<br>Hordeum seca<br>Poa pratensis<br>Trisetum flaves<br>(10 Grass spece<br>Butterfly Bank<br>Common bird's<br>Creeping cinqu<br>Salad burnet <i>P</i><br>Oxeye daisy <i>Le</i><br>Selfheal <i>Prunel</i><br>Common knapy<br>Wild carrot <i>Dau</i><br>Agrimony <i>Agrir</i><br>Yellow-wort <i>Bla</i><br>Wild thyme <i>Th</i><br>Lady's bedstrate<br>Mouse-ear-haw | ssp. commutata<br>ssp. litoralis<br>linum<br>scens<br>cies)<br>k Calcareous Wi<br>s-foot-trefoil Lotus<br>lefoil Potentilla rep<br>Poterium sanguiso<br>eucanthemum vui<br>lla vulgaris<br>weed Centaurea r<br>ucus carota<br>monia eupatoria<br>ackstonia perfolia<br>pymus polutrichus<br>w Galium verum<br>vkweed Pilosella d                         | Crested I<br>Sheep's F<br>Chewing's<br>Slender C<br>Meadow I<br>Smooth S<br>Yellow Oa<br>ildflower<br>comiculat<br>ptans<br>orba ssp.sa<br>dgare<br>nigra                   | Dogstail<br>Fescue<br>s Fescue<br>Creeping Red Fescu<br>Barley<br>Stalked Meadow Gra<br>atgrass<br>Mix <u>MIX C</u><br>tus 25%<br>20%<br>anguisorba 5%<br>5%<br>5%<br>5%<br>5%<br>5%<br>5%                                                                                                                     | 22%<br>22%<br>22%<br>13%<br>1%<br>25%<br>10%<br>2%<br>100% |                                                                                                                                                                                                                                                                                                                                                                                                                                                                                                                                                                                                                                                                                                                                                                                                                                                                                                                                                                                                                                                                                                                                                                                                                                                                                                                                                                                                                                                                                                                                                                                                                                                                                                                                                                                                                                                                                                                                                                                                                                                                                                                                |                                                                           |                                                                                                                        | VERED                                                                                                                                                                                                                                                            |                          | 87<br>87<br>86<br>85<br>4<br>85<br>4 |                                                                                                                                                                                                                                                                                                                                                                                                                                                                                                                                                                                                                                                                                                                                                                                                                                                                                                                                                                                                                                                                                                                                                                                                                                                                                                                                                                                                                                                                                                                                                                                                                                                                                                                                                                                                                                                                                                                                                                                                                                                                                                                                                                                                                                                                                                                                                                                                                                                                                      |                                                                        |
| Festuca ovina<br>Festuca rubra s<br>Festuca rubra s<br>Hordeum seca<br>Poa pratensis<br>Trisetum flaves<br>(10 Grass spece<br>Butterfly Bank<br>Common bird's<br>Creeping cinqu<br>Salad burnet <i>P</i><br>Oxeye daisy <i>Le</i><br>Selfheal <i>Prunel</i><br>Common knapy<br>Wild carrot <i>Dau</i><br>Agrimony <i>Agrir</i><br>Yellow-wort <i>Bla</i><br>Wild thyme <i>Th</i><br>Lady's bedstrate<br>Mouse-ear-haw | ssp. commutata<br>ssp. litoralis<br>linum<br>scens<br>cies)<br>k Calcareous Wi<br>s-foot-trefoil Lotus<br>lefoil Potentilla rep<br>Poterium sanguiso<br>eucanthemum vui<br>lla vulgaris<br>weed Centaurea r<br>ucus carota<br>monia eupatoria<br>ackstonia perfolia<br>pymus polutrichus<br>w Galium verum<br>vkweed Pilosella d                         | Crested I<br>Sheep's F<br>Chewing's<br>Slender C<br>Meadow I<br>Smooth S<br>Yellow Oa<br>ildflower<br>comiculat<br>ptans<br>orba ssp.sa<br>dgare<br>nigra                   | Dogstail<br>Fescue<br>s Fescue<br>Creeping Red Fescu<br>Barley<br>Stalked Meadow Gra<br>atgrass<br>Mix <u>MIX C</u><br>tus 25%<br>20%<br>anguisorba 5%<br>5%<br>5%<br>5%<br>5%<br>5%<br>5%                                                                                                                     | 22%<br>22%<br>22%<br>13%<br>1%<br>25%<br>10%<br>2%<br>100% |                                                                                                                                                                                                                                                                                                                                                                                                                                                                                                                                                                                                                                                                                                                                                                                                                                                                                                                                                                                                                                                                                                                                                                                                                                                                                                                                                                                                                                                                                                                                                                                                                                                                                                                                                                                                                                                                                                                                                                                                                                                                                                                                |                                                                           |                                                                                                                        | VERED                                                                                                                                                                                                                                                            |                          | 87<br>87<br>86<br>85<br>4<br>85<br>4 |                                                                                                                                                                                                                                                                                                                                                                                                                                                                                                                                                                                                                                                                                                                                                                                                                                                                                                                                                                                                                                                                                                                                                                                                                                                                                                                                                                                                                                                                                                                                                                                                                                                                                                                                                                                                                                                                                                                                                                                                                                                                                                                                                                                                                                                                                                                                                                                                                                                                                      |                                                                        |
| Festuca ovina<br>Festuca rubra s<br>Festuca rubra s<br>Hordeum seca<br>Poa pratensis<br>Trisetum flaves<br>(10 Grass spece<br>Butterfly Bank<br>Common bird's<br>Creeping cinqu<br>Salad burnet <i>P</i><br>Oxeye daisy <i>Le</i><br>Selfheal <i>Prunel</i><br>Common knapy<br>Wild carrot <i>Dau</i><br>Agrimony <i>Agrir</i><br>Yellow-wort <i>Bla</i><br>Wild thyme <i>Th</i><br>Lady's bedstrate<br>Mouse-ear-haw | ssp. commutata<br>ssp. litoralis<br>linum<br>scens<br>cies)<br>k Calcareous Wi<br>s-foot-trefoil Lotus<br>lefoil Potentilla rep<br>Poterium sanguiso<br>eucanthemum vui<br>lla vulgaris<br>weed Centaurea r<br>ucus carota<br>monia eupatoria<br>ackstonia perfolia<br>pymus polutrichus<br>w Galium verum<br>vkweed Pilosella d                         | Crested I<br>Sheep's F<br>Chewing's<br>Slender C<br>Meadow I<br>Smooth S<br>Yellow Oa<br>ildflower<br>comiculat<br>ptans<br>orba ssp.sa<br>dgare<br>nigra                   | Dogstail<br>Fescue<br>s Fescue<br>Creeping Red Fescu<br>Barley<br>Stalked Meadow Gra<br>atgrass<br>Mix <u>MIX C</u><br>tus 25%<br>20%<br>anguisorba 5%<br>5%<br>5%<br>5%<br>5%<br>5%<br>5%                                                                                                                     | 22%<br>22%<br>22%<br>13%<br>1%<br>25%<br>10%<br>2%<br>100% |                                                                                                                                                                                                                                                                                                                                                                                                                                                                                                                                                                                                                                                                                                                                                                                                                                                                                                                                                                                                                                                                                                                                                                                                                                                                                                                                                                                                                                                                                                                                                                                                                                                                                                                                                                                                                                                                                                                                                                                                                                                                                                                                |                                                                           |                                                                                                                        | VERED                                                                                                                                                                                                                                                            |                          | 87<br>87<br>86<br>85<br>4<br>85<br>4 |                                                                                                                                                                                                                                                                                                                                                                                                                                                                                                                                                                                                                                                                                                                                                                                                                                                                                                                                                                                                                                                                                                                                                                                                                                                                                                                                                                                                                                                                                                                                                                                                                                                                                                                                                                                                                                                                                                                                                                                                                                                                                                                                                                                                                                                                                                                                                                                                                                                                                      |                                                                        |
| Festuca ovina<br>Festuca rubra s<br>Festuca rubra s<br>Hordeum seca<br>Poa pratensis<br>Trisetum flaves<br>(10 Grass spece<br>Butterfly Bank<br>Common bird's<br>Creeping cinqu<br>Salad burnet <i>P</i><br>Oxeye daisy <i>Le</i><br>Selfheal <i>Prunel</i><br>Common knapy<br>Wild carrot <i>Dau</i><br>Agrimony <i>Agrir</i><br>Yellow-wort <i>Bla</i><br>Wild thyme <i>Th</i><br>Lady's bedstrate<br>Mouse-ear-haw | ssp. commutata<br>ssp. litoralis<br>linum<br>scens<br>cies)<br>k Calcareous Wi<br>s-foot-trefoil Lotus<br>lefoil Potentilla rep<br>Poterium sanguiso<br>eucanthemum vui<br>lla vulgaris<br>weed Centaurea r<br>ucus carota<br>monia eupatoria<br>ackstonia perfolia<br>pymus polutrichus<br>w Galium verum<br>vkweed Pilosella d                         | Crested I<br>Sheep's F<br>Chewing's<br>Slender C<br>Meadow I<br>Smooth S<br>Yellow Oa<br>ildflower<br>comiculat<br>ptans<br>orba ssp.sa<br>dgare<br>nigra                   | Dogstail<br>Fescue<br>s Fescue<br>Creeping Red Fescu<br>Barley<br>Stalked Meadow Gra<br>atgrass<br>Mix <u>MIX C</u><br>tus 25%<br>20%<br>anguisorba 5%<br>5%<br>5%<br>5%<br>5%<br>5%<br>5%                                                                                                                     | 22%<br>22%<br>22%<br>13%<br>1%<br>25%<br>10%<br>2%<br>100% |                                                                                                                                                                                                                                                                                                                                                                                                                                                                                                                                                                                                                                                                                                                                                                                                                                                                                                                                                                                                                                                                                                                                                                                                                                                                                                                                                                                                                                                                                                                                                                                                                                                                                                                                                                                                                                                                                                                                                                                                                                                                                                                                |                                                                           |                                                                                                                        | VERED                                                                                                                                                                                                                                                            |                          | 87<br>87<br>86<br>85<br>4<br>85<br>4 |                                                                                                                                                                                                                                                                                                                                                                                                                                                                                                                                                                                                                                                                                                                                                                                                                                                                                                                                                                                                                                                                                                                                                                                                                                                                                                                                                                                                                                                                                                                                                                                                                                                                                                                                                                                                                                                                                                                                                                                                                                                                                                                                                                                                                                                                                                                                                                                                                                                                                      |                                                                        |
| Festuca ovina<br>Festuca rubra s<br>Festuca rubra s<br>Hordeum seca<br>Poa pratensis<br>Trisetum flaves<br>(10 Grass spece<br>Butterfly Bank<br>Common bird's<br>Creeping cinqu<br>Salad burnet <i>P</i><br>Oxeye daisy <i>Le</i><br>Selfheal <i>Prunel</i><br>Common knapy<br>Wild carrot <i>Dau</i><br>Agrimony <i>Agrir</i><br>Yellow-wort <i>Bla</i><br>Wild thyme <i>Th</i><br>Lady's bedstrate<br>Mouse-ear-haw | ssp. commutata<br>ssp. litoralis<br>linum<br>scens<br>cies)<br>k Calcareous Wi<br>s-foot-trefoil Lotus<br>lefoil Potentilla rep<br>Poterium sanguiso<br>eucanthemum vui<br>lla vulgaris<br>weed Centaurea r<br>ucus carota<br>monia eupatoria<br>ackstonia perfolia<br>pymus polutrichus<br>w Galium verum<br>vkweed Pilosella d                         | Crested I<br>Sheep's F<br>Chewing's<br>Slender C<br>Meadow I<br>Smooth S<br>Yellow Oa<br>ildflower<br>comiculat<br>ptans<br>orba ssp.sa<br>dgare<br>nigra                   | Dogstail<br>Fescue<br>s Fescue<br>Creeping Red Fescu<br>Barley<br>Stalked Meadow Gra<br>atgrass<br>Mix <u>MIX C</u><br>tus 25%<br>20%<br>anguisorba 5%<br>5%<br>5%<br>5%<br>5%<br>5%<br>5%                                                                                                                     | 22%<br>22%<br>22%<br>13%<br>1%<br>25%<br>10%<br>2%<br>100% |                                                                                                                                                                                                                                                                                                                                                                                                                                                                                                                                                                                                                                                                                                                                                                                                                                                                                                                                                                                                                                                                                                                                                                                                                                                                                                                                                                                                                                                                                                                                                                                                                                                                                                                                                                                                                                                                                                                                                                                                                                                                                                                                |                                                                           |                                                                                                                        | VERED                                                                                                                                                                                                                                                            |                          | 87<br>87<br>86<br>85<br>4<br>85<br>4 |                                                                                                                                                                                                                                                                                                                                                                                                                                                                                                                                                                                                                                                                                                                                                                                                                                                                                                                                                                                                                                                                                                                                                                                                                                                                                                                                                                                                                                                                                                                                                                                                                                                                                                                                                                                                                                                                                                                                                                                                                                                                                                                                                                                                                                                                                                                                                                                                                                                                                      |                                                                        |
| Festuca ovina<br>Festuca rubra s<br>Festuca rubra s<br>Hordeum seca<br>Poa pratensis<br>Trisetum flaves<br>(10 Grass spece<br>Butterfly Bank<br>Common bird's<br>Creeping cinqu<br>Salad burnet <i>P</i><br>Oxeye daisy <i>Le</i><br>Selfheal <i>Prunel</i><br>Common knapy<br>Wild carrot <i>Dau</i><br>Agrimony <i>Agrir</i><br>Yellow-wort <i>Bla</i><br>Wild thyme <i>Th</i><br>Lady's bedstrate<br>Mouse-ear-haw | ssp. commutata<br>ssp. litoralis<br>linum<br>scens<br>cies)<br>k Calcareous Wi<br>s-foot-trefoil Lotus<br>lefoil Potentilla rep<br>Poterium sanguiso<br>eucanthemum vui<br>lla vulgaris<br>weed Centaurea r<br>ucus carota<br>monia eupatoria<br>ackstonia perfolia<br>pymus polutrichus<br>w Galium verum<br>vkweed Pilosella d                         | Crested I<br>Sheep's F<br>Chewing's<br>Slender C<br>Meadow I<br>Smooth S<br>Yellow Oa<br>ildflower<br>comiculat<br>ptans<br>orba ssp.sa<br>dgare<br>nigra                   | Dogstail<br>Fescue<br>s Fescue<br>Creeping Red Fescu<br>Barley<br>Stalked Meadow Gra<br>atgrass<br>Mix <u>MIX C</u><br>tus 25%<br>20%<br>anguisorba 5%<br>5%<br>5%<br>5%<br>5%<br>5%<br>5%                                                                                                                     | 22%<br>22%<br>22%<br>13%<br>1%<br>25%<br>10%<br>2%<br>100% |                                                                                                                                                                                                                                                                                                                                                                                                                                                                                                                                                                                                                                                                                                                                                                                                                                                                                                                                                                                                                                                                                                                                                                                                                                                                                                                                                                                                                                                                                                                                                                                                                                                                                                                                                                                                                                                                                                                                                                                                                                                                                                                                |                                                                           |                                                                                                                        | VERED                                                                                                                                                                                                                                                            |                          | 87<br>87<br>86<br>85<br>4<br>85<br>4 |                                                                                                                                                                                                                                                                                                                                                                                                                                                                                                                                                                                                                                                                                                                                                                                                                                                                                                                                                                                                                                                                                                                                                                                                                                                                                                                                                                                                                                                                                                                                                                                                                                                                                                                                                                                                                                                                                                                                                                                                                                                                                                                                                                                                                                                                                                                                                                                                                                                                                      |                                                                        |
| Festuca ovina<br>Festuca rubra s<br>Festuca rubra s<br>Hordeum seca<br>Poa pratensis<br>Trisetum flaves<br>(10 Grass spece<br>Butterfly Bank<br>Common bird's<br>Creeping cinqu<br>Salad burnet <i>P</i><br>Oxeye daisy <i>Le</i><br>Selfheal <i>Prunel</i><br>Common knapy<br>Wild carrot <i>Dau</i><br>Agrimony <i>Agrir</i><br>Yellow-wort <i>Bla</i><br>Wild thyme <i>Th</i><br>Lady's bedstrate<br>Mouse-ear-haw | ssp. commutata<br>ssp. litoralis<br>linum<br>scens<br>cies)<br>k Calcareous Wi<br>s-foot-trefoil Lotus<br>lefoil Potentilla rep<br>Poterium sanguiso<br>eucanthemum vui<br>lla vulgaris<br>weed Centaurea r<br>ucus carota<br>monia eupatoria<br>ackstonia perfolia<br>pymus polutrichus<br>w Galium verum<br>vkweed Pilosella d                         | Crested I<br>Sheep's F<br>Chewing's<br>Slender C<br>Meadow I<br>Smooth S<br>Yellow Oa<br>ildflower<br>comiculat<br>ptans<br>orba ssp.sa<br>dgare<br>nigra                   | Dogstail<br>Fescue<br>s Fescue<br>Creeping Red Fescu<br>Barley<br>Stalked Meadow Gra<br>atgrass<br>Mix <u>MIX C</u><br>tus 25%<br>20%<br>anguisorba 5%<br>5%<br>5%<br>5%<br>5%<br>5%<br>5%                                                                                                                     | 22%<br>22%<br>22%<br>13%<br>1%<br>25%<br>10%<br>2%<br>100% |                                                                                                                                                                                                                                                                                                                                                                                                                                                                                                                                                                                                                                                                                                                                                                                                                                                                                                                                                                                                                                                                                                                                                                                                                                                                                                                                                                                                                                                                                                                                                                                                                                                                                                                                                                                                                                                                                                                                                                                                                                                                                                                                | ROAD                                                                      |                                                                                                                        |                                                                                                                                                                                                                                                                  |                          | 87<br>87<br>86<br>85<br>4<br>85<br>4 |                                                                                                                                                                                                                                                                                                                                                                                                                                                                                                                                                                                                                                                                                                                                                                                                                                                                                                                                                                                                                                                                                                                                                                                                                                                                                                                                                                                                                                                                                                                                                                                                                                                                                                                                                                                                                                                                                                                                                                                                                                                                                                                                                                                                                                                                                                                                                                                                                                                                                      |                                                                        |
| Festuca ovina<br>Festuca rubra s<br>Festuca rubra s<br>Hordeum seca<br>Poa pratensis<br>Trisetum flaves<br>(10 Grass spece<br>Butterfly Bank<br>Common bird's<br>Creeping cinqu<br>Salad burnet <i>P</i><br>Oxeye daisy <i>Le</i><br>Selfheal <i>Prunel</i><br>Common knapy<br>Wild carrot <i>Dau</i><br>Agrimony <i>Agrir</i><br>Yellow-wort <i>Bla</i><br>Wild thyme <i>Th</i><br>Lady's bedstrate<br>Mouse-ear-haw | ssp. commutata<br>ssp. litoralis<br>linum<br>scens<br>cies)<br>k Calcareous Wi<br>s-foot-trefoil Lotus<br>lefoil Potentilla rep<br>Poterium sanguiso<br>eucanthemum vui<br>lla vulgaris<br>weed Centaurea r<br>ucus carota<br>monia eupatoria<br>ackstonia perfolia<br>bymus polutrichus<br>w Galium verum<br>vkweed Pilosella o<br>Anthyllis vulnerarii | Crested L<br>Sheep's F<br>Chewing's<br>Slender O<br>Meadow I<br>Smooth S<br>Yellow Oa<br>ildflower<br>comiculat<br>pans ssp.sa<br>Igare<br>nigra<br>ata<br>officinarum<br>a | Dogstail<br>Fescue<br>s Fescue<br>Creeping Red Fescu<br>Barley<br>Stalked Meadow Gra<br>atgrass<br>Mix <u>MIX C</u><br>tus 25%<br>20%<br>anguisorba 5%<br>5%<br>5%<br>5%<br>5%<br>5%<br>5%<br>5%<br>5%<br>5%<br>5%<br>5%<br>5%<br>5                                                                            | 22%<br>22%<br>22%<br>13%<br>1%<br>25%<br>10%<br>2%<br>100% | 1:3-1:5, TC                                                                                                                                                                                                                                                                                                                                                                                                                                                                                                                                                                                                                                                                                                                                                                                                                                                                                                                                                                                                                                                                                                                                                                                                                                                                                                                                                                                                                                                                                                                                                                                                                                                                                                                                                                                                                                                                                                                                                                                                                                                                                                                    | ROAD<br>ACCESS RO<br>BE PLANTE                                            |                                                                                                                        |                                                                                                                                                                                                                                                                  |                          | 87<br>87<br>86<br>85<br>4<br>85<br>4 |                                                                                                                                                                                                                                                                                                                                                                                                                                                                                                                                                                                                                                                                                                                                                                                                                                                                                                                                                                                                                                                                                                                                                                                                                                                                                                                                                                                                                                                                                                                                                                                                                                                                                                                                                                                                                                                                                                                                                                                                                                                                                                                                                                                                                                                                                                                                                                                                                                                                                      |                                                                        |
| Festuca ovina<br>Festuca rubra s<br>Festuca rubra s<br>Hordeum seca<br>Poa pratensis<br>Trisetum flaves<br>(10 Grass spece<br>Butterfly Bank<br>Common bird's<br>Creeping cinqu<br>Salad burnet <i>P</i><br>Oxeye daisy <i>Le</i><br>Selfheal <i>Prunel</i><br>Common knapy<br>Wild carrot <i>Dau</i><br>Agrimony <i>Agrir</i><br>Yellow-wort <i>Bla</i><br>Wild thyme <i>Th</i><br>Lady's bedstrate<br>Mouse-ear-haw | ssp. commutata<br>ssp. litoralis<br>linum<br>scens<br>cies)<br>k Calcareous Wi<br>s-foot-trefoil Lotus<br>lefoil Potentilla rep<br>Poterium sanguiso<br>eucanthemum vui<br>lla vulgaris<br>weed Centaurea r<br>ucus carota<br>monia eupatoria<br>ackstonia perfolia<br>bymus polutrichus<br>w Galium verum<br>vkweed Pilosella o<br>Anthyllis vulnerarii | Crested L<br>Sheep's F<br>Chewing's<br>Slender O<br>Meadow I<br>Smooth S<br>Yellow Oa<br>ildflower<br>corniculat<br>pans<br>orba ssp.sa<br>Igare<br>nigra<br>ata            | Dogstail<br>Fescue<br>s Fescue<br>Creeping Red Fescu<br>Barley<br>Stalked Meadow Gra<br>atgrass<br>Mix <u>MIX C</u><br>tus 25%<br>20%<br>anguisorba 5%<br>5%<br>5%<br>5%<br>5%<br>5%<br>5%<br>5%<br>5%<br>5%<br>5%<br>5%<br>5%<br>5                                                                            | 22%<br>22%<br>13%<br>1%<br>25%<br>10%<br>2%<br>100%        | 1:3-1:5, TC<br>WITH NAT                                                                                                                                                                                                                                                                                                                                                                                                                                                                                                                                                                                                                                                                                                                                                                                                                                                                                                                                                                                                                                                                                                                                                                                                                                                                                                                                                                                                                                                                                                                                                                                                                                                                                                                                                                                                                                                                                                                                                                                                                                                                                                        | ROAD<br>ACCESS RO<br>BE PLANTE<br>IVE TREE AN                             |                                                                                                                        |                                                                                                                                                                                                                                                                  |                          | 87<br>87<br>86<br>85<br>4<br>85<br>4 |                                                                                                                                                                                                                                                                                                                                                                                                                                                                                                                                                                                                                                                                                                                                                                                                                                                                                                                                                                                                                                                                                                                                                                                                                                                                                                                                                                                                                                                                                                                                                                                                                                                                                                                                                                                                                                                                                                                                                                                                                                                                                                                                                                                                                                                                                                                                                                                                                                                                                      |                                                                        |
| Festuca ovina<br>Festuca rubra s<br>Festuca rubra s<br>Hordeum seca<br>Poa pratensis<br>Trisetum flaves<br>(10 Grass spece<br>Butterfly Bank<br>Common bird's<br>Creeping cinqu<br>Salad burnet <i>P</i><br>Oxeye daisy <i>Le</i><br>Selfheal <i>Prunel</i><br>Common knapy<br>Wild carrot <i>Dau</i><br>Agrimony <i>Agrir</i><br>Yellow-wort <i>Bla</i><br>Wild thyme <i>Th</i><br>Lady's bedstrate<br>Mouse-ear-haw | ssp. commutata<br>ssp. litoralis<br>linum<br>scens<br>cies)<br>k Calcareous Wi<br>s-foot-trefoil Lotus<br>lefoil Potentilla rep<br>Poterium sanguiso<br>eucanthemum vui<br>lla vulgaris<br>weed Centaurea r<br>ucus carota<br>monia eupatoria<br>ackstonia perfolia<br>bymus polutrichus<br>w Galium verum<br>vkweed Pilosella o<br>Anthyllis vulnerarii | Crested L<br>Sheep's F<br>Chewing's<br>Slender O<br>Meadow I<br>Smooth S<br>Yellow Oa<br>ildflower<br>comiculat<br>pans ssp.sa<br>Igare<br>nigra<br>ata<br>officinarum<br>a | Dogstail<br>Fescue<br>s Fescue<br>Creeping Red Fescu<br>Barley<br>Stalked Meadow Gra<br>atgrass<br>Mix <u>MIX C</u><br>tus 25%<br>20%<br>anguisorba 5%<br>5%<br>5%<br>5%<br>5%<br>5%<br>5%<br>5%<br>5%<br>5%<br>5%<br>5%<br>5%<br>5                                                                            | 22%<br>22%<br>22%<br>13%<br>10%<br>2%<br>100%              | 1:3-1:5, TC<br>WITH NAT<br>HRUB MIXES                                                                                                                                                                                                                                                                                                                                                                                                                                                                                                                                                                                                                                                                                                                                                                                                                                                                                                                                                                                                                                                                                                                                                                                                                                                                                                                                                                                                                                                                                                                                                                                                                                                                                                                                                                                                                                                                                                                                                                                                                                                                                          | ROAD<br>ACCESS RO<br>BE PLANTE                                            |                                                                                                                        |                                                                                                                                                                                                                                                                  |                          | 87<br>87<br>86<br>85<br>4<br>85<br>4 |                                                                                                                                                                                                                                                                                                                                                                                                                                                                                                                                                                                                                                                                                                                                                                                                                                                                                                                                                                                                                                                                                                                                                                                                                                                                                                                                                                                                                                                                                                                                                                                                                                                                                                                                                                                                                                                                                                                                                                                                                                                                                                                                                                                                                                                                                                                                                                                                                                                                                      |                                                                        |
| Festuca ovina<br>Festuca rubra s<br>Festuca rubra s<br>Hordeum seca<br>Poa pratensis<br>Trisetum flaves<br>(10 Grass spece<br>Butterfly Bank<br>Common bird's<br>Creeping cinqu<br>Salad burnet <i>P</i><br>Oxeye daisy <i>Le</i><br>Selfheal <i>Prunel</i><br>Common knapy<br>Wild carrot <i>Dau</i><br>Agrimony <i>Agrir</i><br>Yellow-wort <i>Bla</i><br>Wild thyme <i>Th</i><br>Lady's bedstrate<br>Mouse-ear-haw | ssp. commutata<br>ssp. litoralis<br>linum<br>scens<br>cies)<br>k Calcareous Wi<br>s-foot-trefoil Lotus<br>lefoil Potentilla rep<br>Poterium sanguiso<br>eucanthemum vui<br>lla vulgaris<br>weed Centaurea r<br>ucus carota<br>monia eupatoria<br>ackstonia perfolia<br>bymus polutrichus<br>w Galium verum<br>vkweed Pilosella o<br>Anthyllis vulnerarii | Crested L<br>Sheep's F<br>Chewing's<br>Slender O<br>Meadow I<br>Smooth S<br>Yellow Oa<br>ildflower<br>comiculat<br>pans ssp.sa<br>Igare<br>nigra<br>ata<br>officinarum<br>a | Dogstail<br>Fescue<br>s Fescue<br>Creeping Red Fescu<br>Barley<br>Stalked Meadow Gra<br>atgrass<br>Mix <u>MIX C</u><br>tus 25%<br>20%<br>anguisorba 5%<br>5%<br>5%<br>5%<br>5%<br>5%<br>5%<br>5%<br>5%<br>5%<br>5%<br>5%<br>5%<br>5                                                                            | 22%<br>22%<br>22%<br>13%<br>10%<br>2%<br>100%              | 1:3-1:5, TC<br>WITH NAT<br>HRUB MIXES                                                                                                                                                                                                                                                                                                                                                                                                                                                                                                                                                                                                                                                                                                                                                                                                                                                                                                                                                                                                                                                                                                                                                                                                                                                                                                                                                                                                                                                                                                                                                                                                                                                                                                                                                                                                                                                                                                                                                                                                                                                                                          | ROAD<br>ACCESS RO<br>BE PLANTE<br>IVE TREE AN<br>IN ACCORD                |                                                                                                                        |                                                                                                                                                                                                                                                                  |                          | 87<br>87<br>86<br>85<br>4<br>85<br>4 |                                                                                                                                                                                                                                                                                                                                                                                                                                                                                                                                                                                                                                                                                                                                                                                                                                                                                                                                                                                                                                                                                                                                                                                                                                                                                                                                                                                                                                                                                                                                                                                                                                                                                                                                                                                                                                                                                                                                                                                                                                                                                                                                                                                                                                                                                                                                                                                                                                                                                      |                                                                        |
| Festuca ovina<br>Festuca rubra s<br>Festuca rubra s<br>Hordeum seca<br>Poa pratensis<br>Trisetum flaves<br>(10 Grass spece<br>Butterfly Bank<br>Common bird's<br>Creeping cinqu<br>Salad burnet <i>P</i><br>Oxeye daisy <i>Le</i><br>Selfheal <i>Prunel</i><br>Common knapy<br>Wild carrot <i>Dau</i><br>Agrimony <i>Agrir</i><br>Yellow-wort <i>Bla</i><br>Wild thyme <i>Th</i><br>Lady's bedstrate<br>Mouse-ear-haw | ssp. commutata<br>ssp. litoralis<br>linum<br>scens<br>cies)<br>k Calcareous Wi<br>s-foot-trefoil Lotus<br>lefoil Potentilla rep<br>Poterium sanguiso<br>eucanthemum vui<br>lla vulgaris<br>weed Centaurea r<br>ucus carota<br>monia eupatoria<br>ackstonia perfolia<br>bymus polutrichus<br>w Galium verum<br>vkweed Pilosella o<br>Anthyllis vulnerarii | Crested L<br>Sheep's F<br>Chewing's<br>Slender O<br>Meadow I<br>Smooth S<br>Yellow Oa<br>ildflower<br>comiculat<br>pans ssp.sa<br>Igare<br>nigra<br>ata<br>officinarum<br>a | Dogstail<br>Fescue<br>s Fescue<br>Creeping Red Fescu<br>Barley<br>Stalked Meadow Gra<br>atgrass<br>Mix <u>MIX C</u><br>tus 25%<br>20%<br>anguisorba 5%<br>5%<br>5%<br>5%<br>5%<br>5%<br>5%<br>5%<br>5%<br>5%<br>5%<br>5%<br>5%<br>5                                                                            | 22%<br>22%<br>22%<br>13%<br>10%<br>2%<br>100%              | 1:3-1:5, TC<br>WITH NAT<br>HRUB MIXES                                                                                                                                                                                                                                                                                                                                                                                                                                                                                                                                                                                                                                                                                                                                                                                                                                                                                                                                                                                                                                                                                                                                                                                                                                                                                                                                                                                                                                                                                                                                                                                                                                                                                                                                                                                                                                                                                                                                                                                                                                                                                          | ROAD<br>ACCESS RO<br>BE PLANTE<br>IVE TREE AN<br>IN ACCORD                |                                                                                                                        |                                                                                                                                                                                                                                                                  |                          | 87<br>87<br>86<br>85<br>4<br>85<br>4 | 87<br>Public Control Con                                                                                                                                                                                                                                                                                                                                                     |                                                                        |
| Festuca ovina<br>Festuca rubra s<br>Festuca rubra s<br>Hordeum seca<br>Poa pratensis<br>Trisetum flaves<br>(10 Grass spece<br>Butterfly Bank<br>Common bird's<br>Creeping cinqu<br>Salad burnet <i>P</i><br>Oxeye daisy <i>Le</i><br>Selfheal <i>Prunel</i><br>Common knapy<br>Wild carrot <i>Dau</i><br>Agrimony <i>Agrir</i><br>Yellow-wort <i>Bla</i><br>Wild thyme <i>Th</i><br>Lady's bedstrate<br>Mouse-ear-haw | ssp. commutata<br>ssp. litoralis<br>linum<br>scens<br>cies)<br>k Calcareous Wi<br>s-foot-trefoil Lotus<br>lefoil Potentilla rep<br>Poterium sanguiso<br>eucanthemum vui<br>lla vulgaris<br>weed Centaurea r<br>ucus carota<br>monia eupatoria<br>ackstonia perfolia<br>bymus polutrichus<br>w Galium verum<br>vkweed Pilosella o<br>Anthyllis vulnerarii | Crested L<br>Sheep's F<br>Chewing's<br>Slender O<br>Meadow I<br>Smooth S<br>Yellow Oa<br>ildflower<br>comiculat<br>pans ssp.sa<br>Igare<br>nigra<br>ata<br>officinarum<br>a | Dogstail<br>Fescue<br>s Fescue<br>Creeping Red Fescu<br>Barley<br>Stalked Meadow Gra<br>atgrass<br>Mix <u>MIX C</u><br>tus 25%<br>20%<br>anguisorba 5%<br>5%<br>5%<br>5%<br>5%<br>5%<br>5%<br>5%<br>5%<br>5%<br>5%<br>5%<br>5%<br>5                                                                            | 22%<br>22%<br>22%<br>13%<br>10%<br>2%<br>100%              | 1:3-1:5, TC<br>WITH NAT<br>HRUB MIXES                                                                                                                                                                                                                                                                                                                                                                                                                                                                                                                                                                                                                                                                                                                                                                                                                                                                                                                                                                                                                                                                                                                                                                                                                                                                                                                                                                                                                                                                                                                                                                                                                                                                                                                                                                                                                                                                                                                                                                                                                                                                                          | ROAD<br>ACCESS RO<br>BE PLANTE<br>IVE TREE AN<br>IN ACCORD<br>APE GUIDEL  |                                                                                                                        |                                                                                                                                                                                                                                                                  |                          | 87<br>87<br>86<br>85<br>4<br>85<br>4 | 87<br>Particular<br>Particular<br>Particular<br>Particular<br>Particular<br>Particular<br>Particular<br>Particular<br>Particular<br>Particular<br>Particular<br>Particular<br>Particular<br>Particular<br>Particular<br>Particular<br>Particular<br>Particular<br>Particular<br>Particular<br>Particular<br>Particular<br>Particular<br>Particular<br>Particular<br>Particular<br>Particular<br>Particular<br>Particular<br>Particular<br>Particular<br>Particular<br>Particular<br>Particular<br>Particular<br>Particular<br>Particular<br>Particular<br>Particular<br>Particular<br>Particular<br>Particular<br>Particular<br>Particular<br>Particular<br>Particular<br>Particular<br>Particular<br>Particular<br>Particular<br>Particular<br>Particular<br>Particular<br>Particular<br>Particular<br>Particular<br>Particular<br>Particular<br>Particular<br>Particular<br>Particular<br>Particular<br>Particular<br>Particular<br>Particular<br>Particular<br>Particular<br>Particular<br>Particular<br>Particular<br>Particular<br>Particular<br>Particular<br>Particular<br>Particular<br>Particular<br>Particular<br>Particular<br>Particular<br>Particular<br>Particular<br>Particular<br>Particular<br>Particular<br>Particular<br>Particular<br>Particular<br>Particular<br>Particular<br>Particular<br>Particular<br>Particular<br>Particular<br>Particular<br>Particular<br>Particular<br>Particular<br>Particular<br>Particular<br>Particular<br>Particular<br>Particular<br>Particular<br>Particular<br>Particular<br>Particular<br>Particular<br>Particular<br>Particular<br>Particular<br>Particular<br>Particular<br>Particular<br>Particular<br>Particular<br>Particular<br>Particular<br>Particular<br>Particular<br>Particular<br>Particular<br>Particular<br>Particular<br>Particular<br>Particular<br>Particular<br>Particular<br>Particular<br>Particular<br>Particular<br>Particular<br>Particular<br>Particular<br>Particular<br>Particular<br>Particular<br>Particular<br>Particular<br>Particular<br>Particular<br>Particular<br>Particular<br>Particular<br>Particular<br>Particular<br>Particular<br>Particular<br>Particular<br>Particular<br>Particular<br>Particular<br>Particular<br>Particular<br>Particular<br>Particular<br>Particular<br>Particular<br>Particular<br>Particular<br>Particular<br>Particular<br>Particular<br>Particular<br>Particular<br>Particular<br>Particular<br>Particular<br>Particular<br>Particular<br>Particular<br>Pa |                                                                        |
| Festuca ovina<br>Festuca rubra s<br>Festuca rubra s<br>Hordeum seca<br>Poa pratensis<br>Trisetum flaves<br>(10 Grass spece<br>Butterfly Bank<br>Common bird's<br>Creeping cinqu<br>Salad burnet <i>P</i><br>Oxeye daisy <i>Le</i><br>Selfheal <i>Prunel</i><br>Common knapy<br>Wild carrot <i>Dau</i><br>Agrimony <i>Agrir</i><br>Yellow-wort <i>Bla</i><br>Wild thyme <i>Th</i><br>Lady's bedstrate<br>Mouse-ear-haw | ssp. commutata<br>ssp. litoralis<br>linum<br>scens<br>cies)<br>k Calcareous Wi<br>s-foot-trefoil Lotus<br>lefoil Potentilla rep<br>Poterium sanguiso<br>eucanthemum vui<br>lla vulgaris<br>weed Centaurea r<br>ucus carota<br>monia eupatoria<br>ackstonia perfolia<br>bymus polutrichus<br>w Galium verum<br>vkweed Pilosella o<br>Anthyllis vulnerarii | Crested L<br>Sheep's F<br>Chewing's<br>Slender O<br>Meadow I<br>Smooth S<br>Yellow Oa<br>ildflower<br>comiculat<br>pans ssp.sa<br>Igare<br>nigra<br>ata<br>officinarum<br>a | Dogstail<br>Fescue<br>s Fescue<br>Creeping Red Fescu<br>Barley<br>Stalked Meadow Gra<br>atgrass<br>Mix <u>MIX C</u><br>tus 25%<br>20%<br>anguisorba 5%<br>5%<br>5%<br>5%<br>5%<br>5%<br>5%<br>5%<br>5%<br>5%<br>5%<br>5%<br>5%<br>5                                                                            | 22%<br>22%<br>13%<br>1%<br>10%<br>2%<br>100%               | 1:3-1:5, TC<br>WITH NAT<br>HRUB MIXES                                                                                                                                                                                                                                                                                                                                                                                                                                                                                                                                                                                                                                                                                                                                                                                                                                                                                                                                                                                                                                                                                                                                                                                                                                                                                                                                                                                                                                                                                                                                                                                                                                                                                                                                                                                                                                                                                                                                                                                                                                                                                          | ROAD<br>ACCESS RO<br>BE PLANTE<br>IVE TREE AN<br>IN ACCORD<br>APE GUIDEL  |                                                                                                                        |                                                                                                                                                                                                                                                                  |                          | 87<br>87<br>86<br>85<br>4<br>85<br>4 | 87<br>CON<br>CON<br>CON<br>CON<br>CON<br>CON<br>CON<br>CON                                                                                                                                                                                                                                                                                                                                                                                                                                                                                                                                                                                                                                                                                                                                                                                                                                                                                                                                                                                                                                                                                                                                                                                                                                                                                                                                                                                                                                                                                                                                                                                                                                                                                                                                                                                                                                                                                                                                                                                                                                                                                                                                                                                                                                                                                                                                                                                                                           |                                                                        |
| Festuca ovina<br>Festuca rubra s<br>Festuca rubra s<br>Hordeum seca<br>Poa pratensis<br>Trisetum flaves<br>(10 Grass spece<br>Butterfly Bank<br>Common bird's<br>Creeping cinqu<br>Salad burnet <i>P</i><br>Oxeye daisy <i>Le</i><br>Selfheal <i>Prunel</i><br>Common knapy<br>Wild carrot <i>Dau</i><br>Agrimony <i>Agrir</i><br>Yellow-wort <i>Bla</i><br>Wild thyme <i>Th</i><br>Lady's bedstrate<br>Mouse-ear-haw | ssp. commutata<br>ssp. litoralis<br>linum<br>scens<br>cies)<br>k Calcareous Wi<br>s-foot-trefoil Lotus<br>lefoil Potentilla rep<br>Poterium sanguiso<br>eucanthemum vui<br>lla vulgaris<br>weed Centaurea r<br>ucus carota<br>monia eupatoria<br>ackstonia perfolia<br>bymus polutrichus<br>w Galium verum<br>vkweed Pilosella o<br>Anthyllis vulnerarii | Crested L<br>Sheep's F<br>Chewing's<br>Slender O<br>Meadow I<br>Smooth S<br>Yellow Oa<br>ildflower<br>comiculat<br>pans ssp.sa<br>Igare<br>nigra<br>ata<br>officinarum<br>a | Dogstail<br>Fescue<br>s Fescue<br>Creeping Red Fescu<br>Barley<br>Stalked Meadow Gra<br>atgrass<br>Mix <u>MIX C</u><br>tus 25%<br>20%<br>anguisorba 5%<br>5%<br>5%<br>5%<br>5%<br>5%<br>5%<br>5%<br>5%<br>5%<br>5%<br>5%<br>5%<br>5                                                                            | 22%<br>22%<br>13%<br>1%<br>10%<br>2%<br>100%               | 1:3-1:5, TC<br>WITH NAT<br>HRUB MIXES<br>/ITH LANDSC                                                                                                                                                                                                                                                                                                                                                                                                                                                                                                                                                                                                                                                                                                                                                                                                                                                                                                                                                                                                                                                                                                                                                                                                                                                                                                                                                                                                                                                                                                                                                                                                                                                                                                                                                                                                                                                                                                                                                                                                                                                                           | ROAD<br>ACCESS RO<br>BE PLANTE<br>IVE TREE AN<br>IN ACCORD<br>APE GUIDEL  |                                                                                                                        |                                                                                                                                                                                                                                                                  |                          | 87<br>87<br>86<br>85<br>4<br>85<br>4 | June Particular States and a state of the states and a states and a state of the states and a states and a state of the states and a state of the states and a st                                                                                                                                                                                                                                                                                                                                                       |                                                                        |
| Festuca ovina<br>Festuca rubra s<br>Festuca rubra s<br>Hordeum seca<br>Poa pratensis<br>Trisetum flaves<br>(10 Grass spece<br>Butterfly Bank<br>Common bird's<br>Creeping cinqu<br>Salad burnet <i>P</i><br>Oxeye daisy <i>Le</i><br>Selfheal <i>Prunel</i><br>Common knapy<br>Wild carrot <i>Dau</i><br>Agrimony <i>Agrir</i><br>Yellow-wort <i>Bla</i><br>Wild thyme <i>Th</i><br>Lady's bedstrate<br>Mouse-ear-haw | ssp. commutata<br>ssp. litoralis<br>linum<br>scens<br>cies)<br>k Calcareous Wi<br>s-foot-trefoil Lotus<br>lefoil Potentilla rep<br>Poterium sanguiso<br>eucanthemum vui<br>lla vulgaris<br>weed Centaurea r<br>ucus carota<br>monia eupatoria<br>ackstonia perfolia<br>bymus polutrichus<br>w Galium verum<br>vkweed Pilosella o<br>Anthyllis vulnerarii | Crested L<br>Sheep's F<br>Chewing's<br>Slender O<br>Meadow I<br>Smooth S<br>Yellow Oa<br>ildflower<br>comiculat<br>pans ssp.sa<br>Igare<br>nigra<br>ata<br>officinarum<br>a | Dogstail<br>Fescue<br>s Fescue<br>Creeping Red Fescu<br>Barley<br>Stalked Meadow Gra<br>atgrass<br>Mix <u>MIX C</u><br>tus 25%<br>20%<br>anguisorba 5%<br>5%<br>5%<br>5%<br>5%<br>5%<br>5%<br>5%<br>5%<br>5%<br>5%<br>5%<br>5%<br>5                                                                            | 22%<br>22%<br>13%<br>1%<br>10%<br>2%<br>100%               | 1:3-1:5, TC<br>WITH NAT<br>HRUB MIXES<br>/ITH LANDSC                                                                                                                                                                                                                                                                                                                                                                                                                                                                                                                                                                                                                                                                                                                                                                                                                                                                                                                                                                                                                                                                                                                                                                                                                                                                                                                                                                                                                                                                                                                                                                                                                                                                                                                                                                                                                                                                                                                                                                                                                                                                           | ROAD<br>ACCESS RO<br>BE PLANTE<br>IVE TREE AN<br>IN ACCORD<br>APE GUIDEL  |                                                                                                                        |                                                                                                                                                                                                                                                                  |                          |                                      | June Particular States and a state of the states and a states and a state of the states and a states and a state of the states and a state of the states and a st                                                                                                                                                                                                                                                                                                                                                       |                                                                        |
| Festuca ovina<br>Festuca rubra s<br>Festuca rubra s<br>Hordeum seca<br>Poa pratensis<br>Trisetum flaves<br>(10 Grass spece<br>Butterfly Bank<br>Common bird's<br>Creeping cinqu<br>Salad burnet <i>P</i><br>Oxeye daisy <i>Le</i><br>Selfheal <i>Prunel</i><br>Common knapy<br>Wild carrot <i>Dau</i><br>Agrimony <i>Agrir</i><br>Yellow-wort <i>Bla</i><br>Wild thyme <i>Th</i><br>Lady's bedstrate<br>Mouse-ear-haw | ssp. commutata<br>ssp. litoralis<br>linum<br>scens<br>cies)<br>k Calcareous Wi<br>s-foot-trefoil Lotus<br>lefoil Potentilla rep<br>Poterium sanguiso<br>eucanthemum vui<br>lla vulgaris<br>weed Centaurea r<br>ucus carota<br>monia eupatoria<br>ackstonia perfolia<br>bymus polutrichus<br>w Galium verum<br>vkweed Pilosella o<br>Anthyllis vulnerarii | Crested L<br>Sheep's F<br>Chewing's<br>Slender O<br>Meadow I<br>Smooth S<br>Yellow Oa<br>ildflower<br>comiculat<br>pans ssp.sa<br>Igare<br>nigra<br>ata<br>officinarum<br>a | Dogstail<br>Fescue<br>s Fescue<br>Creeping Red Fescu<br>Barley<br>Stalked Meadow Gra<br>atgrass<br>Mix <u>MIX C</u><br>tus 25%<br>20%<br>anguisorba 5%<br>5%<br>5%<br>5%<br>5%<br>5%<br>5%<br>5%<br>5%<br>5%<br>5%<br>5%<br>5%<br>5                                                                            | 22%<br>22%<br>13%<br>1%<br>10%<br>2%<br>100%               | 1:3-1:5, TC<br>WITH NAT<br>HRUB MIXES<br>/ITH LANDSC                                                                                                                                                                                                                                                                                                                                                                                                                                                                                                                                                                                                                                                                                                                                                                                                                                                                                                                                                                                                                                                                                                                                                                                                                                                                                                                                                                                                                                                                                                                                                                                                                                                                                                                                                                                                                                                                                                                                                                                                                                                                           | ROAD<br>ACCESS RO<br>BE PLANTE<br>IVE TREE AN<br>IN ACCORD<br>CAPE GUIDEL |                                                                                                                        |                                                                                                                                                                                                                                                                  |                          |                                      | June Particular States and a state of the states and a states and a state of the states and a states and a state of the states and a state of the states and a st                                                                                                                                                                                                                                                                                                                                                       |                                                                        |